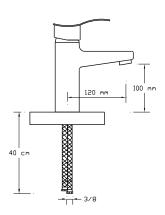

ttery operated and of course made in Turkey

FOMA is consuming CC757S brass material in accordance with DIN 50930-6 with the chemical composition max. 1% lead (Pb) in conformity with the EU Drinking Water Directive.

All product are CE certificated and approved by TSE for electromagnetic compatibility and tightness



### ELEGANCE



Sensor Basin Mixer

067





Sensor Basin Mixer (Matte Black) 067 VB







Sensor Basin Mixer (Matte White) 067 VW







Sensor Concealed Urinal Flush 068





Sensor Urinal Flush

069





Hot-Cold Mixer For Single Inflows 070



### VERANO



Bath Mixer

1041





Basin Mixer

1043





Sink Mixer





Sink Mixer

1046





Basin Mixer

1047





Long Type Basin Mixer





Sink Mixer Wall Mounted





### LUXURY



Bath Mixer

1001





Basin Mixer

1002





Sink Mixer

1004-P





Basin Mixer

1005-P





Sink Mixer

1003





Sink Mixer





Basin Mixer

1005





Sink Mixer With Pull-Out Spiral Spring Tap 1006





Long Type Basin Mixer





Sink Mixer Wall Mounted









Bath Mixer

1821





Basin Mixer

1822





Sink Mixer





Sink Mixer

1824





Basin Mixer

1825





Sink Mixer Wall Mounted



### DURO



Sink Mixer With Pull-Out Spiral Spring Tap 2417





Sink Mixer With Pull-Out Spiral Spring Tap 2418





Sink Mixer With Pull-Out Spiral Spring Tap 2419





### INDUSTRIAL



Single Sink Mixer

2421





Double Sink Mixer

2422





Water-Softener Sink Mixer (Treble Inflow, Double Outflow)







Bath Mixer

1021





Basin Mixer

1022





Sink Mixer





Basin Mixer





## **VISTA PERLA**



Bath Mixer (Black Pearl) 102