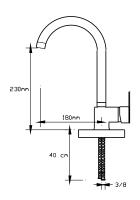

xer





Sink Mixer

1824





Basin Mixer

1825





Sink Mixer Wall Mounted



### DURO



Sink Mixer With Pull-Out Spiral Spring Tap 2417





Sink Mixer With Pull-Out Spiral Spring Tap 2418





Sink Mixer With Pull-Out Spiral Spring Tap 2419





### INDUSTRIAL



Single Sink Mixer

2421





Double Sink Mixer

2422





Water-Softener Sink Mixer (Treble Inflow, Double Outflow)







Bath Mixer

1021





Basin Mixer

1022





Sink Mixer





Basin Mixer





## **VISTA PERLA**



Bath Mixer (Black Pearl) 1021 VP





Basin Mixer (Black Pearl) 1022 VP





Sink Mixer (Black Pearl) 1023 VP







Basin Mixer (Black Pearl) 1024 VP







## **VİSTA ROSSO**



Bath Mixer (Antique Copper) 1021 VR



ľ





Basin Mixer (Antique Copper) 1022 VR





Sink Mixer (Antique Copper) 1023 VR







Basin Mixer (Antique Copper) 1024 VR







# **VİSTA GREY**



Bath Mixer (Anthracite Grey) 1021 AG





Basin Mixer (Anthracite Grey) 1022 AG





Sink Mixer (Anthracite Grey) 1023 AG







Basin Mixer (Anthracite Grey) 1024 AG







# **VİSTA BLACK**



Bath Mixer (Matte Black) 1021 VB





Basin Mixer (Matte Black) 1022 VB





Sink Mixer (Matte Black) 1023 VB







Basin Mixer (Matte Black) 1024 VB







# **VISTA BLACK GOLD**



Bath Mixer (Matte Black - Gold) 1021 VBG







Basin Mixer (Matte Black - Gold) 1022 VBG





Sink Mixer (Matte Black - Gold) 1023 VBG







Basin Mixer (Matte Black - Gold) 1024 VBG







# **VİSTA WHITE**



Bath Mixer (Matte White) 1021 VW







Basin Mixer (Matte White) 1022 VW





Sink Mixer (Matte White) 1023 VW







Basin Mixer (Matte Wh