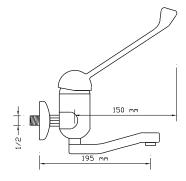

### INDUSTRIAL

Single Sink Mixer

2421

Double Sink Mixer

2422

Water-Softener Sink Mixer (Treble Inflow, Double Outflow)

Bath Mixer

1021