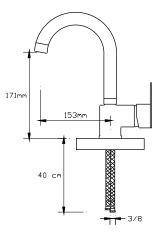

1825





Sink Mixer Wall Mounted



### DURO



Sink Mixer With Pull-Out Spiral Spring Tap 2417





Sink Mixer With Pull-Out Spiral Spring Tap 2418





Sink Mixer With Pull-Out Spiral Spring Tap 2419





### INDUSTRIAL



Single Sink Mixer

2421





Double Sink Mixer

2422





Water-Softener Sink Mixer (Treble Inflow, Double Outflow)







Bath Mixer

1021





Basin Mixer

1022





Sink Mixer





Basin Mixer





## **VISTA PERLA**



Bath Mixer (Black Pearl) 1021 VP





Basin Mixer (Black Pearl) 1022 VP





Sink Mixer (Black Pearl) 1023 VP







Basin Mixer (Black Pearl) 1024 VP







## **VİSTA ROSSO**



Bath Mixer (Antique Copper) 1021 VR



ľ





Basin Mixer (Antique Copper) 1022 VR





Sink Mixer (Antique Copper) 1023 VR







Basin Mixer (Antique Copper) 1024 VR







# **VİSTA GREY**



Bath Mixer (Anthracite Grey) 1021 AG





Basin Mixer (Anthracite Grey) 1022 AG





Sink Mixer (Anthracite Grey) 1023 AG







Basin Mixer (Anthracite Grey) 1024 AG







# **VİSTA BLACK**



Bath Mixer (Matte Black) 1021 VB





Basin Mixer (Matte Black) 1022 VB





Sink Mixer (Matte Black) 1023 VB







Basin Mixer (Matte Black) 1024 VB







# **VISTA BLACK GOLD**



Bath Mixer (Matte Black - Gold) 1021 VBG







Basin Mixer (Matte Black - Gold) 1022 VBG





Sink Mixer (Matte Black - Gold) 1023 VBG







Basin Mixer (Matte Black - Gold) 1024 VBG







# **VİSTA WHITE**



Bath Mixer (Matte White) 1021 VW







Basin Mixer (Matte White) 1022 VW





Sink Mixer (Matte White) 1023 VW







Basin Mixer (Matte White) 1024 VW







# **VİSTA WHITE GOLD**