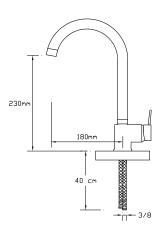

# **VİSTA WHITE**



Bath Mixer (Matte White) 1021 VW







Basin Mixer (Matte White) 1022 VW





Sink Mixer (Matte White) 1023 VW







Basin Mixer (Matte White) 1024 VW







# **VİSTA WHITE GOLD**



Bath Mixer (Matte White - Gold) 1021 VWG



JF

P





Basin Mixer (Matte White - Gold) 1022 VWG





Sink Mixer (Matte White - Gold) 1023 VWG







Basin Mixer (Matte White - Gold) 1024 VWG









## FORCE



Bath Mixer

1061





Basin Mixer

1062





Sink Mixer



## PREMIUM



#### Bath Mixer

061





#### Basin Mixer

062





## Sink Mixer





## Basin Mixerı

064





## Sink Mixer

151





### Basin Mixer





### Bidet Mixer

153





Sink Mixer Wall Mounted









Bath Mixer

041





Basin Mixer

042





Basin Mixer







Sink Mixer

044





Sink Mixer

046





Basin Mixer





Long Type Basin Mixer

051





Sink Mixer Wall Mounted





## NATUREL



Bath Mixer

071





Basin Mixer

072





Sink Mixer



















Sink Mixer With Pull-Out Spiral Spring Tap 077





Sink Mixer

078





Basin Mixer

079





Shower Mixer





Sink Mixer Wall Mounted





Bidet Mixer

082

081





Built-in Barbershop Mixer 083









#### Bath Mixer

161





#### Basin Mixer

162





### Sink Mixer

163-P





Basin Mixer

164-P





Sink Mixer

163





Basin Mixer





Sink Mixer With Pull-Out Spiral Spring Tap 165





Long Type Basin Mixer 166





Sink Mixer





Sink Mixer Wall Mounted









Bath Mixer

021





Basin Mixer

022





Sink Mixer







Sink Mixer

027





Basin Mixer

028





Basin Mixer Single Output





Sink Mixer Wal