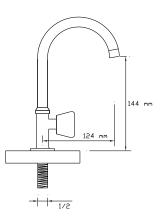

### INDUSTRIAL

Single Sink Mixer

2421

Double Sink Mixer

2422

Water-Softener Sink Mixer (Treble Inflow, Double Outflow)

Bath Mixer

1021

Basin Mixer

1022

Sink Mixer

Basin Mixer