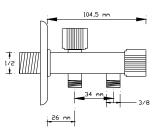

### ANGLE VALVES

517

Angle Valve Smart

518

Angle Valve Planet

Angle Valve Tac

Angle Valve Alfa 502

Angle Valve

# Angle Valve 507

### Angle Valve Tipped Ball

509

# Angle Valve

Angle Valve Laundry

509-Ç

Angle Valve Dual Laundry

509-ÇT