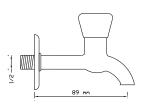

#### Long Tap

Short Tap

Washing Machine Tap

Single Bottom Tap

474

Single Bottom Tap

Bath Mixer

1451