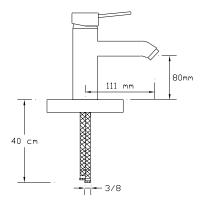

Basin Mixer (Matte Black - Gold) 1024 VBG







# **VİSTA WHITE**



Bath Mixer (Matte White) 1021 VW







Basin Mixer (Matte White) 1022 VW





Sink Mixer (Matte White) 1023 VW







Basin Mixer (Matte White) 1024 VW







# **VİSTA WHITE GOLD**



Bath Mixer (Matte White - Gold) 1021 VWG



JF

P





Basin Mixer (Matte White - Gold) 1022 VWG





Sink Mixer (Matte White - Gold) 1023 VWG







Basin Mixer (Matte White - Gold) 1024 VWG









## FORCE



Bath Mixer

1061





Basin Mixer

1062





Sink Mixer



## PREMIUM



#### Bath Mixer

061





#### Basin Mixer

062





## Sink Mixer





## Basin Mixerı

064





## Sink Mixer

151





### Basin Mixer





### Bidet Mixer

153





Sink Mixer Wall Mounted









Bath Mixer

041





Basin Mixer

042





Basin Mixer







Sink Mixer

044





Sink Mixer

046





Basin Mixer





Long Type Basin Mixer

051





Sink Mixer Wall Mounted





## NATUREL



Bath Mixer

071





Basin Mixer

072





Sink Mixer



















Sink Mixer With Pull-Out Spiral Spring Tap 077





Sink Mixer

078





Basin Mixer

079





Shower Mixer





Sink Mixer Wall Mounted





Bidet Mixer

082

081





Built-in Barbershop Mixer 083









#### Bath Mixer

161





#### Basin Mixer

162





### Sink Mixer

163-P





Basin Mixer

164-P





Sink Mixer

163





Basin Mixer





Sink Mixer With Pull-Out Spiral Spring Tap 165





Long Type Basin Mixer 166





Sink Mixer





Sink Mixer Wall Mounted









Bath Mixer

021





Basin Mixer

022





Sink Mixer







Sink Mixer

027





Basin Mixer

028





B