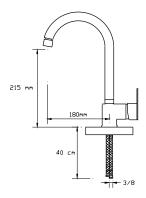

# **VİSTA BLACK**

Bath Mixer (Matte Black) 1021 VB

Basin Mixer (Matte Black) 1022 VB

Sink Mixer (Matte Black) 1023 VB

Basin Mixer (Matte Black) 1024 VB