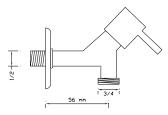

#### Basin Mixer

191

#### Sink Mixer

192

Sink Mixer

Basin Mixer Wall Mounted

194

Shower Mixer