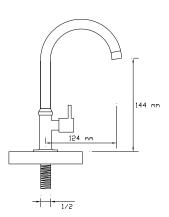

### INDUSTRIAL

Single Sink Mixer

2421

Double Sink Mixer

2422

Water-Softener Sink Mixer (Treble Inflow, Double Outflow)

Bath Mixer

1021

Basin Mixer

1022

Sink Mixer

Basin Mixer