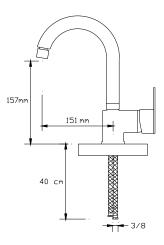

1024 VP







## **VİSTA ROSSO**



Bath Mixer (Antique Copper) 1021 VR



ľ





Basin Mixer (Antique Copper) 1022 VR





Sink Mixer (Antique Copper) 1023 VR







Basin Mixer (Antique Copper) 1024 VR







# **VİSTA GREY**



Bath Mixer (Anthracite Grey) 1021 AG





Basin Mixer (Anthracite Grey) 1022 AG





Sink Mixer (Anthracite Grey) 1023 AG







Basin Mixer (Anthracite Grey) 1024 AG







# **VİSTA BLACK**



Bath Mixer (Matte Black) 1021 VB





Basin Mixer (Matte Black) 1022 VB





Sink Mixer (Matte Black) 1023 VB







Basin Mixer (Matte Black) 1024 VB







# **VISTA BLACK GOLD**



Bath Mixer (Matte Black - Gold) 1021 VBG







Basin Mixer (Matte Black - Gold) 1022 VBG





Sink Mixer (Matte Black - Gold) 1023 VBG







Basin Mixer (Matte Black - Gold) 1024 VBG







# **VİSTA WHITE**



Bath Mixer (Matte White) 1021 VW







Basin Mixer (Matte White) 1022 VW





Sink Mixer (Matte White) 1023 VW







Basin Mixer (Matte White) 1024 VW







# **VİSTA WHITE GOLD**



Bath Mixer (Matte White - Gold) 1021 VWG



JF

P





Basin Mixer (Matte White - Gold) 1022 VWG





Sink Mixer (Matte White - Gold) 1023 VWG







Basin Mixer (Matte White - Gold) 1024 VWG









## FORCE



Bath Mixer

1061





Basin Mixer

1062





Sink Mixer



## PREMIUM



#### Bath Mixer

061





#### Basin Mixer

062





## Sink Mixer





## Basin Mixerı

064





## Sink Mixer

151





### Basin Mixer





### Bidet Mixer

153





Sink Mixer Wall Mounted









Bath Mixer

041





Basin Mixer

042





Basin Mixer







Sink Mixer

044





Sink Mixer

046