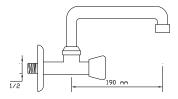

### DURO

Sink Mixer With Pull-Out Spiral Spring Tap 2417

Sink Mixer With Pull-Out Spiral Spring Tap 2418

Sink Mixer With Pull-Out Spiral Spring Tap 2419