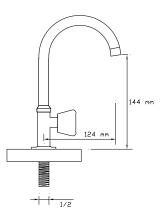

### DURO

Sink Mixer With Pull-Out Spiral Spring Tap 2417

Sink Mixer With Pull-Out Spiral Spring Tap 2418

Sink Mixer With Pull-Out Spiral Spring Tap 2419