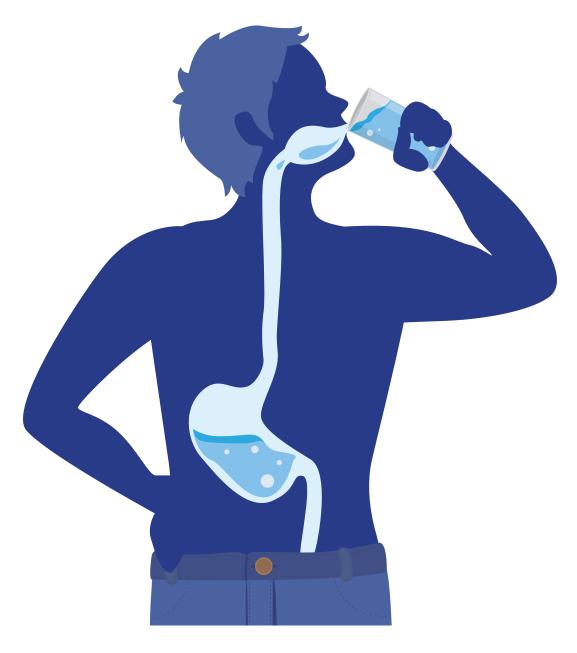

FOMA constitues as raw material specific composition of CC757S brass, which contains less than 1% lead (Pb)\*

Do you know that the lead (Pb) proportion in your taps, faucets & mixers may affect your health?

### This product is "lead free" Lead is harmful to health.

By our 45th year we exporting our "lead free" taps & mixers worldwide