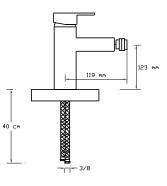

sin Mixer (Matte Black - Gold) 1022 VBG





Sink Mixer (Matte Black - Gold) 1023 VBG







Basin Mixer (Matte Black - Gold) 1024 VBG







# **VİSTA WHITE**



Bath Mixer (Matte White) 1021 VW







Basin Mixer (Matte White) 1022 VW





Sink Mixer (Matte White) 1023 VW







Basin Mixer (Matte White) 1024 VW







# **VİSTA WHITE GOLD**



Bath Mixer (Matte White - Gold) 1021 VWG



JF

P





Basin Mixer (Matte White - Gold) 1022 VWG





Sink Mixer (Matte White - Gold) 1023 VWG







Basin Mixer (Matte White - Gold) 1024 VWG









## FORCE



Bath Mixer

1061





Basin Mixer

1062





Sink Mixer



## PREMIUM



#### Bath Mixer

061





#### Basin Mixer

062





## Sink Mixer





## Basin Mixerı

064





## Sink Mixer

151





### Basin Mixer





### Bidet Mixer

153





Sink Mixer Wall Mounted









Bath Mixer

041





Basin Mixer

042





Basin Mixer







Sink Mixer

044





Sink Mixer

046





Basin Mixer





Long Type Basin Mixer

051





Sink Mixer Wall Mounted





## NATUREL



Bath Mixer

071





Basin Mixer

072





Sink Mixer



















Sink Mixer With Pull-Out Spiral Spring Tap 077





Sink Mixer

078





Basin Mixer

079





Shower Mixer





Sink Mixer Wall Mounted





Bidet Mixer

082

081





Built-in Barbershop Mixer 083









#### Bath Mixer

161





#### Basin Mixer

162





### Sink Mixer

163-P





Basin Mixer

164-P





Sink Mixer

163





Basin Mixer





Sink Mixer With Pull-Out Spiral Spring Tap 165





Long Type Basin Mixer 166





Sink Mixer





Sink Mixer Wall Mounted









Bath Mixer