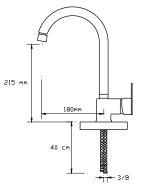

ll Mounted





### LUXURY



Bath Mixer

1001





Basin Mixer

1002





Sink Mixer

1004-P





Basin Mixer

1005-P





Sink Mixer

1003





Sink Mixer





Basin Mixer

1005





Sink Mixer With Pull-Out Spiral Spring Tap 1006





Long Type Basin Mixer





Sink Mixer Wall Mounted









Bath Mixer

1821





Basin Mixer

1822





Sink Mixer





Sink Mixer

1824





Basin Mixer

1825





Sink Mixer Wall Mounted



### DURO



Sink Mixer With Pull-Out Spiral Spring Tap 2417





Sink Mixer With Pull-Out Spiral Spring Tap 2418





Sink Mixer With Pull-Out Spiral Spring Tap 2419





### INDUSTRIAL



Single Sink Mixer

2421





Double Sink Mixer

2422





Water-Softener Sink Mixer (Treble Inflow, Double Outflow)







Bath Mixer

1021





Basin Mixer

1022





Sink Mixer





Basin Mixer





## **VISTA PERLA**



Bath Mixer (Black Pearl) 1021 VP





Basin Mixer (Black Pearl) 1022 VP





Sink Mixer (Black Pearl) 1023 VP







Basin Mixer (Black Pearl) 1024 VP







## **VİSTA ROSSO**



Bath Mixer (Antique Copper) 1021 VR



ľ





Basin Mixer (Antique Copper) 1022 VR





Sink Mixer (Antique Copper) 1023 VR







Basin Mixer (Antique Copper) 1024 VR







# **VİSTA GREY**



Bath Mixer (Anthracite Grey) 1021 AG





Basin Mixer (Anthracite Grey) 1022 AG





Sink Mixer (Anthracite Grey) 1023 AG







Basin Mixer (Anthracite Grey) 1024 AG







# **VİSTA BLACK**



Bath Mixer (Matte Black) 1021 VB





Basin Mixer (Matte Black) 1022 VB





Sink Mixer (Matte Black) 1023 VB







Basin Mixer (Matte Black) 1024 VB







# **VISTA BLACK GOLD**



Bat