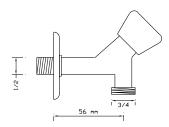

# Basin Mixer





Sink Mixer

604





Basin Mixer



### **MEDICAL ARMATURE**



#### Basin Mixer

191





#### Sink Mixer

192





Sink Mixer





Basin Mixer Wall Mounted

194





Shower Mixer



## MINIMIX



Long Tap

141





Single Bottom Tap

142





Single Bottom Tap





### OPEN/CLOSE



#### Long Tap







Short Tap







Washing Machine Tap





Single Bottom Tap

474





Single Bottom Tap







Bath Mixer

1451





Bath Mixer

1452





Sink Mixer





Basin Mixer

1454





Fixed Spout Basin Mixer

1455





Sink Mixer









Basin Mixer

1457





Single Body Basin Tap

1458





Single Wall Tap





Single Wall Tap

1461





Single Wall Tap

1462





Single Bottom Tap





Single Bottom Tap

1464





Long Tap

1465





Short Tap





### Laundry Tap

1467





Handle Set









Bath Mixer

281





Bath Mixer

282





Sink Mixer





Basin Mixer







Fixed Spout Basin Mixer

285





Sink Mixer







Basin Mixer

287





Single Body Basin Tap

288





Single Wall Tap





Single Wall Tap

291





Single Wall Tap

292





Single Bottom Tap





Single Bottom Tap

294





Long Tap

299





Short Tap





Laundry Tap

301





Handle Set









Bath Mixer







Bath Mixer

252





Sink Mixer





Basin Mixer

254





Fixed Spout Basin Mixer

255





Sink Mixer





Basin Mixer

257





Single Body Basin Tap

258





Single Wall Tap





Single Wall Tap

261





Single Wall Tap

262





Single Bottom Tap





Single Bottom Tap

264





Long Tap

269





Short Tap





#### Laundry Tap

271





Handle Set





### ANGLE V