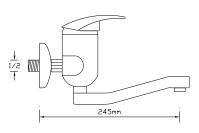

### INDUSTRIAL

Single Sink Mixer

2421

Double Sink Mixer

2422

Water-Softener Sink Mixer (Treble Inflow, Double Outflow)

Bath Mixer

1021