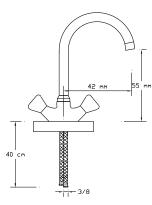

Basin Mixer

028





Basin Mixer Single Output





Sink Mixer Wall Mounted

032





Shattaf Mixer

033







Bath Mixer





Sink Mixer

1078





Basin Mixer









### Bath Mixer

601





## Sink Mixer

602





## Basin Mixer





Sink Mixer

604





Basin Mixer



### **MEDICAL ARMATURE**



#### Basin Mixer

191





#### Sink Mixer

192





Sink Mixer





Basin Mixer Wall Mounted

194





Shower Mixer



## MINIMIX



Long Tap

141





Single Bottom Tap

142





Single Bottom Tap





### OPEN/CLOSE



#### Long Tap







Short Tap







Washing Machine Tap





Single Bottom Tap

474





Single Bottom Tap







Bath Mixer

1451





Bath Mixer

1452





Sink Mixer





Basin Mixer

1454





Fixed Spout Basin Mixer

1455





Sink Mixer









Basin Mixer

1457





Single Body Basin Tap

1458





Single Wall Tap





Single Wall Tap

1461





Single Wall Tap

1462





Single Bottom Tap





Single Bottom Tap

1464





Long Tap

1465





Short Tap





### Laundry Tap

1467





Handle Set









Bath Mixer

281





Bath Mixer

282





Sink Mixer





Basin Mixer







Fixed Spout Basin Mixer

285





Sink Mixer







Basin Mixer

287





Single Body Basin Tap

288





Single Wall Tap





Single Wall Tap

291





Single Wall Tap

292





Single Bottom Tap





Single Bottom Tap

294





Long Tap

299





Short Tap





Laundry Tap

301





Handle Set









Bath Mixer







Bath Mixer

252





Sink Mixer





Basin Mixer

254





Fixed Spout Basin Mixer

255





Sink Mixer





Basin Mixer

257





Single Body Basin Tap