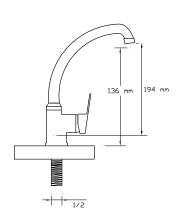

ixer

162





### Sink Mixer

163-P





Basin Mixer

164-P





Sink Mixer

163





Basin Mixer





Sink Mixer With Pull-Out Spiral Spring Tap 165





Long Type Basin Mixer 166





Sink Mixer





Sink Mixer Wall Mounted









Bath Mixer

021





Basin Mixer

022





Sink Mixer







Sink Mixer

027





Basin Mixer

028





Basin Mixer Single Output





Sink Mixer Wall Mounted

032





Shattaf Mixer

033







Bath Mixer





Sink Mixer

1078





Basin Mixer









### Bath Mixer

601





## Sink Mixer

602





## Basin Mixer





Sink Mixer

604





Basin Mixer



### **MEDICAL ARMATURE**



#### Basin Mixer

191





#### Sink Mixer

192





Sink Mixer





Basin Mixer Wall Mounted

194





Shower Mixer



## MINIMIX



Long Tap

141





Single Bottom Tap

142





Single Bottom Tap





### OPEN/CLOSE



#### Long Tap







Short Tap







Washing Machine Tap





Single Bottom Tap

474





Single Bottom Tap







Bath Mixer

1451





Bath Mixer

1452





Sink Mixer





Basin Mixer

1454





Fixed Spout Basin Mixer

1455





Sink Mixer









Basin Mixer

1457





Single Body Basin Tap

1458





Single Wall Tap





Single Wall Tap

1461





Single Wall Tap

1462





Single Bottom Tap





Single Bottom Tap

1464





Long Tap

1465





Short Tap





### Laundry Tap

1467





Handle Set









Bath Mixer

281





Bath Mixer

282





Sink Mixer





Basin Mixer







Fixed Spout Basin Mixer

285





Sink Mixer







Basin Mixer

287





Single Body Basin Tap

288





Single Wall Tap





Single Wall Tap

291





Single