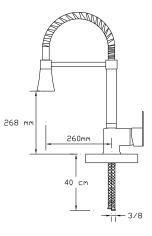

### INDUSTRIAL

Single Sink Mixer

2421

Double Sink Mixer

2422

Water-Softener Sink Mixer (Treble Inflow, Double Outflow)

Bath Mixer

1021