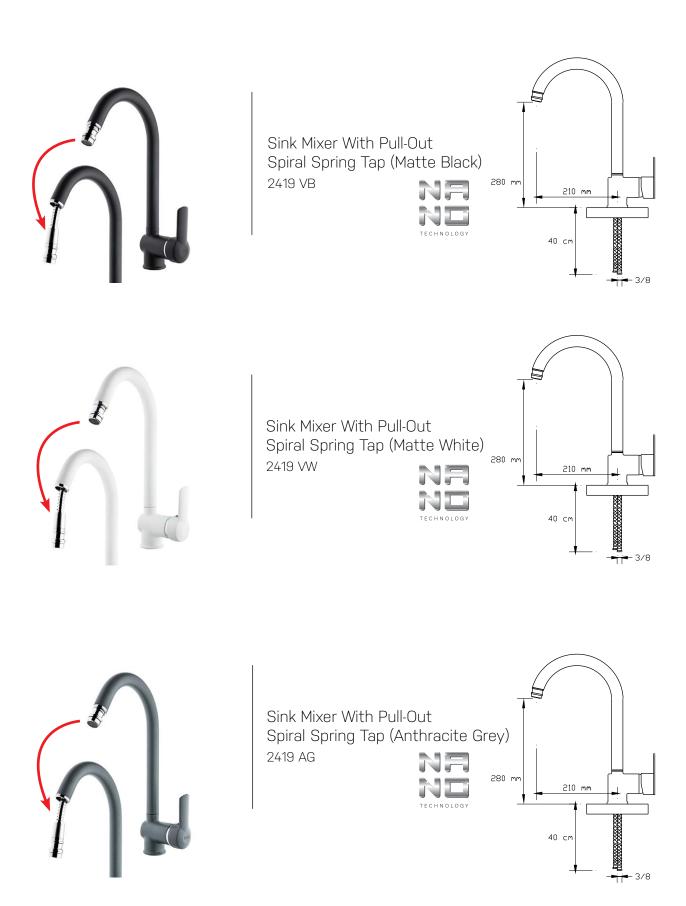

### DURO

Sink Mixer With Pull-Out Spiral Spring Tap 2417

Sink Mixer With Pull-Out Spiral Spring Tap 2418

Sink Mixer With Pull-Out Spiral Spring Tap 2419