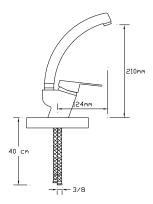

ath Mixer

071





Basin Mixer

072





Sink Mixer



















Sink Mixer With Pull-Out Spiral Spring Tap 077





Sink Mixer

078





Basin Mixer

079





Shower Mixer





Sink Mixer Wall Mounted





Bidet Mixer

082

081





Built-in Barbershop Mixer 083









#### Bath Mixer

161





#### Basin Mixer

162





### Sink Mixer

163-P





Basin Mixer

164-P





Sink Mixer

163





Basin Mixer





Sink Mixer With Pull-Out Spiral Spring Tap 165





Long Type Basin Mixer 166





Sink Mixer





Sink Mixer Wall Mounted









Bath Mixer

021





Basin Mixer

022





Sink Mixer







Sink Mixer

027





Basin Mixer

028





Basin Mixer Single Output





Sink Mixer Wall Mounted

032





Shattaf Mixer

033







Bath Mixer





Sink Mixer

1078





Basin Mixer









### Bath Mixer

601





## Sink Mixer

602





## Basin Mixer





Sink Mixer

604





Basin Mixer



### **MEDICAL ARMATURE**



#### Basin Mixer

191





#### Sink Mixer

192





Sink Mixer





Basin Mixer Wall Mounted

194





Shower Mixer



## MINIMIX



Long Tap

141





Single Bottom Tap

142





Single Bottom Tap





### OPEN/CLOSE



#### Long Tap







Short Tap







Washing Machine Tap





Single Bottom Tap

474





Single Bottom Tap







Bath Mixer

1451





Bath Mixer

1452





Sink Mixer





Basin Mixer

1454





Fixed Spout Basin Mixer

1455





Sink Mixer









Basin Mixer

1457





Single Body Basin Tap

1458





Single Wall Tap





Single Wall Tap

1461





Single Wall Tap

1462





Single Bottom Tap





Single Bottom Tap

1464