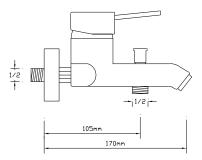

### INDUSTRIAL

Single Sink Mixer

2421

Double Sink Mixer

2422

Water-Softener Sink Mixer (Treble Inflow, Double Outflow)

Bath Mixer

1021