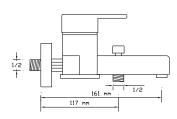

### Sink Mixer

163-P

Basin Mixer

164-P

Sink Mixer

163

Basin Mixer

Sink Mixer With Pull-Out Spiral Spring Tap 165