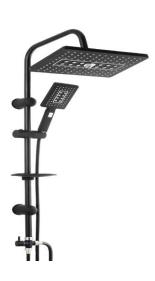

### SHOWER SETS

Tower Sliding Shower Set Square 529

Tower Sliding Shower Set Round 530

Tower Sliding Shower Set Square 531

Tower Sliding Shower Set Square 532

Sliding Shower Set Square 521

Sliding Shower Set Round 522