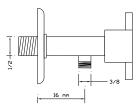

### ANGLE VALVES

517

Angle Valve Smart

518

Angle Valve Planet

Angle Valve Tac

Angle Valve Alfa 502

Angle Valve

# Angle Valve 507