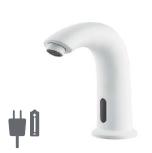

### ELEGANCE067

Contactless, healthy, made of low lead brass, both electric and battery operated and of course made in Turkey

FOMA is consuming CC757S brass material in accordance with DIN 50930-6 with the chemical composition max. 1% lead (Pb) in conformity with the EU Drinking Water Directive.

### ELEGANCE

Sensor Basin Mixer

067

Sensor Basin Mixer (Matte Black) 067 VB

Sensor Basin Mixer (Matte White) 067 VW

Sensor Concealed Urinal Flush 068

Sensor Urinal Flush

069