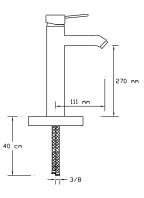

) 1021 VW







Basin Mixer (Matte White) 1022 VW





Sink Mixer (Matte White) 1023 VW







Basin Mixer (Matte White) 1024 VW







# **VİSTA WHITE GOLD**



Bath Mixer (Matte White - Gold) 1021 VWG



JF

P





Basin Mixer (Matte White - Gold) 1022 VWG





Sink Mixer (Matte White - Gold) 1023 VWG







Basin Mixer (Matte White - Gold) 1024 VWG









## FORCE



Bath Mixer

1061





Basin Mixer

1062





Sink Mixer



## PREMIUM



#### Bath Mixer

061





#### Basin Mixer

062





## Sink Mixer





## Basin Mixerı

064





## Sink Mixer

151





### Basin Mixer





### Bidet Mixer

153





Sink Mixer Wall Mounted









Bath Mixer

041





Basin Mixer

042





Basin Mixer







Sink Mixer

044





Sink Mixer

046





Basin Mixer





Long Type Basin Mixer

051





Sink Mixer Wall Mounted





## NATUREL



Bath Mixer

071





Basin Mixer

072





Sink Mixer



















Sink Mixer With Pull-Out Spiral Spring Tap 077





Sink Mixer

078





Basin Mixer

079





Shower Mixer





Sink Mixer Wall Mounted





Bidet Mixer

082

081





Built-in Barbershop Mixer 083









#### Bath Mixer

161





#### Basin Mixer

162





### Sink Mixer

163-P





Basin Mixer

164-P





Sink Mixer

163





Basin Mixer





Sink Mixer With Pull-Out Spiral Spring Tap 165





Long Type Basin Mixer 166





Sink Mixer





Sink Mixer Wall Mounted









Bath Mixer

021





Basin Mixer

022





Sink Mixer







Sink Mixer

027





Basin Mixer

028





Basin Mixer Single Output





Sink Mixer Wall Mounted

032





Shattaf Mixer

033







Bat