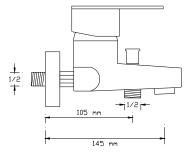

ong Type Basin Mixer





Sink Mixer Wall Mounted





### LUXURY



Bath Mixer

1001





Basin Mixer

1002





Sink Mixer

1004-P





Basin Mixer

1005-P





Sink Mixer

1003





Sink Mixer





Basin Mixer

1005





Sink Mixer With Pull-Out Spiral Spring Tap 1006





Long Type Basin Mixer





Sink Mixer Wall Mounted









Bath Mixer

1821





Basin Mixer

1822





Sink Mixer





Sink Mixer

1824





Basin Mixer

1825





Sink Mixer Wall Mounted



### DURO



Sink Mixer With Pull-Out Spiral Spring Tap 2417





Sink Mixer With Pull-Out Spiral Spring Tap 2418





Sink Mixer With Pull-Out Spiral Spring Tap 2419





### INDUSTRIAL



Single Sink Mixer

2421





Double Sink Mixer

2422





Water-Softener Sink Mixer (Treble Inflow, Double Outflow)







Bath Mixer

1021





Basin Mixer

1022





Sink Mixer





Basin Mixer





## **VISTA PERLA**



Bath Mixer (Black Pearl) 1021 VP





Basin Mixer (Black Pearl) 1022 VP





Sink Mixer (Black Pearl) 1023 VP







Basin Mixer (Black Pearl) 1024 VP







## **VİSTA ROSSO**



Bath Mixer (Antique Copper) 1021 VR



ľ





Basin Mixer (Antique Copper) 1022 VR





Sink Mixer (Antique Copper) 1023 VR







Basin Mixer (Antique Copper) 1024 VR







# **VİSTA GREY**



Bath Mixer (Anthracite Grey) 1021 AG





Basin Mixer (Anthracite Grey) 1022 AG





Sink Mixer (Anthracite Grey) 1023 AG







Basin Mixer (Anthracite Grey) 1024 AG







# **VİSTA BLACK**



Bath Mixer (Matte Black) 1021 VB





Basin Mixer (Matte Black) 1022 VB





Sink Mixer (Matte Black) 1023 VB







Basin Mixer (Matte Black) 1024