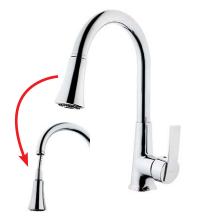

n Mixer (Matte White) 067 VW







Sensor Concealed Urinal Flush 068





Sensor Urinal Flush

069





Hot-Cold Mixer For Single Inflows 070



### VERANO



Bath Mixer

1041





Basin Mixer

1043





Sink Mixer





Sink Mixer

1046





Basin Mixer

1047





Long Type Basin Mixer





Sink Mixer Wall Mounted





### LUXURY



Bath Mixer

1001





Basin Mixer

1002





Sink Mixer

1004-P





Basin Mixer

1005-P





Sink Mixer

1003





Sink Mixer





Basin Mixer

1005





Sink Mixer With Pull-Out Spiral Spring Tap 1006





Long Type Basin Mixer





Sink Mixer Wall Mounted









Bath Mixer

1821





Basin Mixer

1822





Sink Mixer





Sink Mixer

1824





Basin Mixer

1825





Sink Mixer Wall Mounted



### DURO



Sink Mixer With Pull-Out Spiral Spring Tap 2417





Sink Mixer With Pull-Out Spiral Spring Tap 2418





Sink Mixer With Pull-Out Spiral Spring Tap 2419





### INDUSTRIAL



Single Sink Mixer

2421





Double Sink Mixer

2422





Water-Softener Sink Mixer (Treble Inflow, Double Outflow)







Bath Mixer

1021





Basin Mixer

1022





Sink Mixer





Basin Mixer





## **VISTA PERLA**



Bath Mixer (Black Pearl) 1021 VP





Basin Mixer (Black Pearl) 1022 VP





Sink Mixer (Black Pearl) 1023 VP







Basin Mixer (Black Pearl) 1024 VP







## **VİSTA ROSSO**



Bath Mixer (Antique Copper) 1021 VR



ľ





Basin Mixer (Antique Copper) 1022 VR





Sink Mixer (Antique Copper) 1023 VR







Basin Mixer (Antique Copper) 1024 VR







# **VİSTA GREY**



Bath Mixer (Anthracite Grey) 1021 AG





Basin Mixer (Anthracite Grey) 1022