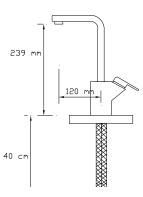

### ZERDN

1031

Basin Mixer (Pb 0.2)

1032

Sink Mixer With Pull-Out Spiral Spring Tap (Pb 0.2) 1033