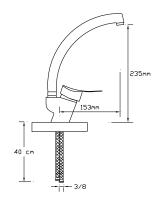

Gold) 1021 VWG



JF

P





Basin Mixer (Matte White - Gold) 1022 VWG





Sink Mixer (Matte White - Gold) 1023 VWG







Basin Mixer (Matte White - Gold) 1024 VWG









## FORCE



Bath Mixer

1061





Basin Mixer

1062





Sink Mixer



## PREMIUM



#### Bath Mixer

061





#### Basin Mixer

062





## Sink Mixer





## Basin Mixerı

064





## Sink Mixer

151





### Basin Mixer





### Bidet Mixer

153





Sink Mixer Wall Mounted









Bath Mixer

041





Basin Mixer

042





Basin Mixer







Sink Mixer

044





Sink Mixer

046





Basin Mixer





Long Type Basin Mixer

051





Sink Mixer Wall Mounted





## NATUREL



Bath Mixer

071





Basin Mixer

072





Sink Mixer



















Sink Mixer With Pull-Out Spiral Spring Tap 077





Sink Mixer

078





Basin Mixer

079





Shower Mixer





Sink Mixer Wall Mounted





Bidet Mixer

082

081





Built-in Barbershop Mixer 083









#### Bath Mixer

161





#### Basin Mixer

162





### Sink Mixer

163-P





Basin Mixer

164-P





Sink Mixer

163





Basin Mixer





Sink Mixer With Pull-Out Spiral Spring Tap 165





Long Type Basin Mixer 166





Sink Mixer





Sink Mixer Wall Mounted









Bath Mixer

021





Basin Mixer

022





Sink Mixer







Sink Mixer

027





Basin Mixer

028





Basin Mixer Single Output





Sink Mixer Wall Mounted

032





Shattaf Mixer

033







Bath Mixer





Sink Mixer

1078





Basin Mixer









### Bath Mixer

601





## Sink Mixer

602





## Basin Mixer





Sink Mixer

604





Basin Mixer



### **MEDICAL ARMATURE**