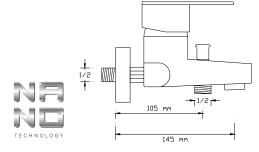

th Pull-Out Spiral Spring Tap 2417





Sink Mixer With Pull-Out Spiral Spring Tap 2418





Sink Mixer With Pull-Out Spiral Spring Tap 2419





### INDUSTRIAL



Single Sink Mixer

2421





Double Sink Mixer

2422





Water-Softener Sink Mixer (Treble Inflow, Double Outflow)







Bath Mixer

1021





Basin Mixer

1022





Sink Mixer





Basin Mixer





## **VISTA PERLA**



Bath Mixer (Black Pearl) 1021 VP





Basin Mixer (Black Pearl) 1022 VP





Sink Mixer (Black Pearl) 1023 VP







Basin Mixer (Black Pearl) 1024 VP







## **VİSTA ROSSO**



Bath Mixer (Antique Copper) 1021 VR



ľ





Basin Mixer (Antique Copper) 1022 VR





Sink Mixer (Antique Copper) 1023 VR







Basin Mixer (Antique Copper) 1024 VR







# **VİSTA GREY**



Bath Mixer (Anthracite Grey) 1021 AG





Basin Mixer (Anthracite Grey) 1022 AG





Sink Mixer (Anthracite Grey) 1023 AG







Basin Mixer (Anthracite Grey) 1024 AG







# **VİSTA BLACK**



Bath Mixer (Matte Black) 1021 VB





Basin Mixer (Matte Black) 1022 VB





Sink Mixer (Matte Black) 1023 VB







Basin Mixer (Matte Black) 1024 VB







# **VISTA BLACK GOLD**



Bath Mixer (Matte Black - Gold) 1021 VBG







Basin Mixer (Matte Black - Gold) 1022 VBG





Sink Mixer (Matte Black - Gold) 1023 VBG







Basin Mixer (Matte Black - Gold) 1024 VBG







# **VİSTA WHITE**



Bath Mixer (Matte White) 1021 VW







Basin Mixer (Matte White) 1022 VW





Sink Mixer (Matte White) 1023 VW







Basin Mixer (Matte White) 1024 VW







# **VİSTA WHITE GOLD**



Bath Mixer (Matte White - Gold) 1021 VWG



JF

P





Basin