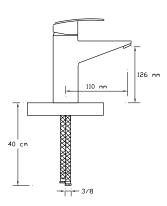

for electromagnetic compatibility and tightness



### ELEGANCE



Sensor Basin Mixer

067





Sensor Basin Mixer (Matte Black) 067 VB







Sensor Basin Mixer (Matte White) 067 VW







Sensor Concealed Urinal Flush 068





Sensor Urinal Flush

069





Hot-Cold Mixer For Single Inflows 070



### VERANO



Bath Mixer

1041





Basin Mixer

1043





Sink Mixer





Sink Mixer

1046





Basin Mixer

1047





Long Type Basin Mixer





Sink Mixer Wall Mounted





### LUXURY



Bath Mixer

1001





Basin Mixer

1002





Sink Mixer

1004-P





Basin Mixer

1005-P





Sink Mixer

1003





Sink Mixer





Basin Mixer

1005





Sink Mixer With Pull-Out Spiral Spring Tap 1006





Long Type Basin Mixer





Sink Mixer Wall Mounted









Bath Mixer

1821





Basin Mixer

1822





Sink Mixer





Sink Mixer

1824





Basin Mixer

1825





Sink Mixer Wall Mounted



### DURO



Sink Mixer With Pull-Out Spiral Spring Tap 2417





Sink Mixer With Pull-Out Spiral Spring Tap 2418





Sink Mixer With Pull-Out Spiral Spring Tap 2419





### INDUSTRIAL



Single Sink Mixer

2421





Double Sink Mixer

2422





Water-Softener Sink Mixer (Treble Inflow, Double Outflow)







Bath Mixer

1021





Basin Mixer

1022





Sink Mixer





Basin Mixer





## **VISTA PERLA**



Bath Mixer (Black Pearl) 1021 VP





Basin Mixer (Black Pearl) 1022 VP





Sink Mixer (Black Pearl) 1023 VP







Basin Mixer (Black Pearl) 1024 VP







## **VİSTA ROSSO**



Bath Mixer (Antique Copper) 1021 VR



ľ





Basin Mixer (Antique Copper) 1022 VR





Sink Mixer (Antique Copper)