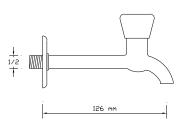

## MINIMIX

Long Tap

141

Single Bottom Tap

142

Single Bottom Tap

### OPEN/CLOSE

#### Long Tap

Short Tap

Washing Machine Tap

Single Bottom Tap

474

Single Bottom Tap

Bath Mixer

1451