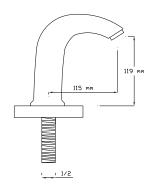

### ELEGANCE

Sensor Basin Mixer

067

Sensor Basin Mixer (Matte Black) 067 VB

Sensor Basin Mixer (Matte White) 067 VW

Sensor Concealed Urinal Flush 068

Sensor Urinal Flush

069