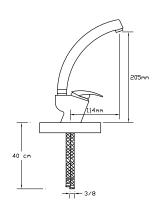

xer







Sink Mixer

044





Sink Mixer

046





Basin Mixer





Long Type Basin Mixer

051





Sink Mixer Wall Mounted





## NATUREL



Bath Mixer

071





Basin Mixer

072





Sink Mixer



















Sink Mixer With Pull-Out Spiral Spring Tap 077





Sink Mixer

078





Basin Mixer

079





Shower Mixer





Sink Mixer Wall Mounted





Bidet Mixer

082

081





Built-in Barbershop Mixer 083









#### Bath Mixer

161





#### Basin Mixer

162





### Sink Mixer

163-P





Basin Mixer

164-P





Sink Mixer

163





Basin Mixer





Sink Mixer With Pull-Out Spiral Spring Tap 165





Long Type Basin Mixer 166





Sink Mixer





Sink Mixer Wall Mounted









Bath Mixer

021





Basin Mixer

022





Sink Mixer







Sink Mixer

027





Basin Mixer

028





Basin Mixer Single Output





Sink Mixer Wall Mounted

032





Shattaf Mixer

033







Bath Mixer





Sink Mixer

1078





Basin Mixer









### Bath Mixer

601





## Sink Mixer

602





## Basin Mixer





Sink Mixer

604





Basin Mixer



### **MEDICAL ARMATURE**



#### Basin Mixer

191





#### Sink Mixer

192





Sink Mixer





Basin Mixer Wall Mounted

194





Shower Mixer



## MINIMIX



Long Tap

141





Single Bottom Tap

142





Single Bottom Tap





### OPEN/CLOSE



#### Long Tap







Short Tap







Washing Machine Tap





Single Bottom Tap

474





Single Bottom Tap







Bath Mixer

1451





Bath Mixer

1452





Sink Mixer





Basin Mixer

1454





Fixed Spout Basin Mixer

1455





Sink Mixer









Basin Mixer

1457





Single Body Ba