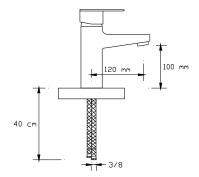

Sink Mixer Wall Mounted





### LUXURY



Bath Mixer

1001





Basin Mixer

1002





Sink Mixer

1004-P





Basin Mixer

1005-P





Sink Mixer

1003





Sink Mixer





Basin Mixer

1005





Sink Mixer With Pull-Out Spiral Spring Tap 1006





Long Type Basin Mixer





Sink Mixer Wall Mounted









Bath Mixer

1821





Basin Mixer

1822





Sink Mixer





Sink Mixer

1824





Basin Mixer

1825





Sink Mixer Wall Mounted



### DURO



Sink Mixer With Pull-Out Spiral Spring Tap 2417





Sink Mixer With Pull-Out Spiral Spring Tap 2418





Sink Mixer With Pull-Out Spiral Spring Tap 2419





### INDUSTRIAL



Single Sink Mixer

2421





Double Sink Mixer

2422





Water-Softener Sink Mixer (Treble Inflow, Double Outflow)







Bath Mixer

1021





Basin Mixer

1022





Sink Mixer





Basin Mixer





## **VISTA PERLA**



Bath Mixer (Black Pearl) 1021 VP





Basin Mixer (Black Pearl) 1022 VP





Sink Mixer (Black Pearl) 1023 VP







Basin Mixer (Black Pearl) 1024 VP







## **VİSTA ROSSO**



Bath Mixer (Antique Copper) 1021 VR



ľ





Basin Mixer (Antique Copper) 1022 VR





Sink Mixer (Antique Copper) 1023 VR







Basin Mixer (Antique Copper) 1024 VR







# **VİSTA GREY**



Bath Mixer (Anthracite Grey) 1021 AG





Basin Mixer (Anthracite Grey) 1022 AG





Sink Mixer (Anthracite Grey) 1023 AG







Basin Mixer (Anthracite Grey) 1024 AG







# **VİSTA BLACK**



Bath Mixer (Matte Black) 1021 VB





Basin Mixer (Matte Black) 1022 VB





Sink Mixer (Matte Black) 1023 VB







Basin Mixer (Matte Black) 1024 VB







# **VISTA BLA