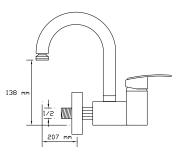

### ZERDN

1031

Basin Mixer (Pb 0.2)

1032

Sink Mixer With Pull-Out Spiral Spring Tap (Pb 0.2) 1033