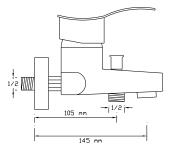

### INDUSTRIAL

Single Sink Mixer

2421

Double Sink Mixer

2422

Water-Softener Sink Mixer (Treble Inflow, Double Outflow)

Bath Mixer

1021