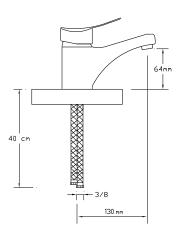

### ZERDN

1031

Basin Mixer (Pb 0.2)

1032

Sink Mixer With Pull-Out Spiral Spring Tap (Pb 0.2) 1033