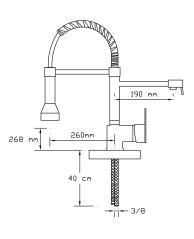

### ZERDN

1031

Basin Mixer (Pb 0.2)

1032

Sink Mixer With Pull-Out Spiral Spring Tap (Pb 0.2) 1033