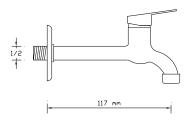

## MINIMIX

Long Tap

141

Single Bottom Tap

142

Single Bottom Tap

### OPEN/CLOSE

#### Long Tap

Short Tap

Washing Machine Tap

Single Bottom Tap

474

Single Bottom Tap

Bath Mixer

1451