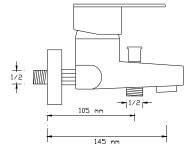

Bath Mixer (Black Pearl) 1021 VP





Basin Mixer (Black Pearl) 1022 VP





Sink Mixer (Black Pearl) 1023 VP







Basin Mixer (Black Pearl) 1024 VP







## **VİSTA ROSSO**



Bath Mixer (Antique Copper) 1021 VR



ľ





Basin Mixer (Antique Copper) 1022 VR





Sink Mixer (Antique Copper) 1023 VR







Basin Mixer (Antique Copper) 1024 VR







# **VİSTA GREY**



Bath Mixer (Anthracite Grey) 1021 AG





Basin Mixer (Anthracite Grey) 1022 AG





Sink Mixer (Anthracite Grey) 1023 AG







Basin Mixer (Anthracite Grey) 1024 AG







# **VİSTA BLACK**



Bath Mixer (Matte Black) 1021 VB





Basin Mixer (Matte Black) 1022 VB





Sink Mixer (Matte Black) 1023 VB







Basin Mixer (Matte Black) 1024 VB







# **VISTA BLACK GOLD**



Bath Mixer (Matte Black - Gold) 1021 VBG







Basin Mixer (Matte Black - Gold) 1022 VBG





Sink Mixer (Matte Black - Gold) 1023 VBG







Basin Mixer (Matte Black - Gold) 1024 VBG







# **VİSTA WHITE**



Bath Mixer (Matte White) 1021 VW







Basin Mixer (Matte White) 1022 VW





Sink Mixer (Matte White) 1023 VW







Basin Mixer (Matte White) 1024 VW







# **VİSTA WHITE GOLD**



Bath Mixer (Matte White - Gold) 1021 VWG



JF

P





Basin Mixer (Matte White - Gold) 1022 VWG





Sink Mixer (Matte White - Gold) 1023 VWG







Basin Mixer (Matte White - Gold) 1024 VWG









## FORCE



Bath Mixer

1061





Basin Mixer

1062





Sink Mixer



## PREMIUM



#### Bath Mixer

061





#### Basin Mixer

062





## Sink Mixer





## Basin Mixerı

064





## Sink Mixer

151





### Basin Mixer





### Bidet Mixer