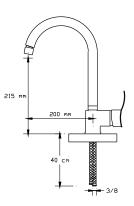

urse made in Turkey

FOMA is consuming CC757S brass material in accordance with DIN 50930-6 with the chemical composition max. 1% lead (Pb) in conformity with the EU Drinking Water Directive.

All product are CE certificated and approved by TSE for electromagnetic compatibility and tightness



### ELEGANCE



Sensor Basin Mixer

067





Sensor Basin Mixer (Matte Black) 067 VB







Sensor Basin Mixer (Matte White) 067 VW







Sensor Concealed Urinal Flush 068





Sensor Urinal Flush

069





Hot-Cold Mixer For Single Inflows 070



### VERANO



Bath Mixer

1041





Basin Mixer

1043





Sink Mixer





Sink Mixer

1046





Basin Mixer

1047





Long Type Basin Mixer





Sink Mixer Wall Mounted





### LUXURY



Bath Mixer

1001





Basin Mixer

1002





Sink Mixer

1004-P





Basin Mixer

1005-P





Sink Mixer

1003





Sink Mixer





Basin Mixer

1005





Sink Mixer With Pull-Out Spiral Spring Tap 1006





Long Type Basin Mixer





Sink Mixer Wall Mounted









Bath Mixer

1821





Basin Mixer

1822





Sink Mixer





Sink Mixer

1824





Basin Mixer

1825





Sink Mixer Wall Mounted



### DURO



Sink Mixer With Pull-Out Spiral Spring Tap 2417





Sink Mixer With Pull-Out Spiral Spring Tap 2418





Sink Mixer With Pull-Out Spiral Spring Tap 2419





### INDUSTRIAL



Single Sink Mixer

2421





Double Sink Mixer

2422





Water-Softener Sink Mixer (Treble Inflow, Double Outflow)







Bath Mixer

1021





Basin Mixer

1022





Sink Mixer





Basin Mixer





## **VISTA PERLA**



Bath Mixer (Black Pearl) 1021 VP





Basin Mixer (B