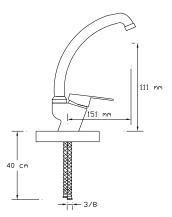

Tap 077





Sink Mixer

078





Basin Mixer

079





Shower Mixer





Sink Mixer Wall Mounted





Bidet Mixer

082

081





Built-in Barbershop Mixer 083









#### Bath Mixer

161





#### Basin Mixer

162





### Sink Mixer

163-P





Basin Mixer

164-P





Sink Mixer

163





Basin Mixer





Sink Mixer With Pull-Out Spiral Spring Tap 165





Long Type Basin Mixer 166





Sink Mixer





Sink Mixer Wall Mounted









Bath Mixer

021





Basin Mixer

022





Sink Mixer







Sink Mixer

027





Basin Mixer

028





Basin Mixer Single Output





Sink Mixer Wall Mounted

032





Shattaf Mixer

033







Bath Mixer





Sink Mixer

1078





Basin Mixer









### Bath Mixer

601





## Sink Mixer

602





## Basin Mixer





Sink Mixer

604





Basin Mixer



### **MEDICAL ARMATURE**



#### Basin Mixer

191





#### Sink Mixer

192





Sink Mixer





Basin Mixer Wall Mounted

194





Shower Mixer



## MINIMIX



Long Tap

141





Single Bottom Tap

142





Single Bottom Tap





### OPEN/CLOSE



#### Long Tap







Short Tap







Washing Machine Tap





Single Bottom Tap

474





Single Bottom Tap







Bath Mixer

1451





Bath Mixer

1452





Sink Mixer





Basin Mixer

1454





Fixed Spout Basin Mixer

1455





Sink Mixer









Basin Mixer

1457





Single Body Basin Tap

1458





Single Wall Tap





Single Wall Tap

1461





Single Wall Tap

1462





Single Bottom Tap





Single Bottom Tap

1464





Long Tap

1465





Short Tap





### Laundry Tap

1467





Handle Set









Bath Mixer

281





Bath Mix