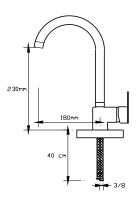

### ZERDN

1031

Basin Mixer (Pb 0.2)

1032

Sink Mixer With Pull-Out Spiral Spring Tap (Pb 0.2) 1033