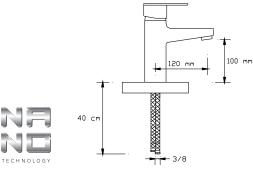

ique Copper) 1022 VR





Sink Mixer (Antique Copper) 1023 VR







Basin Mixer (Antique Copper) 1024 VR







# **VİSTA GREY**



Bath Mixer (Anthracite Grey) 1021 AG





Basin Mixer (Anthracite Grey) 1022 AG





Sink Mixer (Anthracite Grey) 1023 AG







Basin Mixer (Anthracite Grey) 1024 AG







# **VİSTA BLACK**



Bath Mixer (Matte Black) 1021 VB





Basin Mixer (Matte Black) 1022 VB





Sink Mixer (Matte Black) 1023 VB







Basin Mixer (Matte Black) 1024 VB







# **VISTA BLACK GOLD**



Bath Mixer (Matte Black - Gold) 1021 VBG







Basin Mixer (Matte Black - Gold) 1022 VBG





Sink Mixer (Matte Black - Gold) 1023 VBG







Basin Mixer (Matte Black - Gold) 1024 VBG







# **VİSTA WHITE**



Bath Mixer (Matte White) 1021 VW







Basin Mixer (Matte White) 1022 VW





Sink Mixer (Matte White) 1023 VW







Basin Mixer (Matte White) 1024 VW







# **VİSTA WHITE GOLD**



Bath Mixer (Matte White - Gold) 1021 VWG



JF

P





Basin Mixer (Matte White - Gold) 1022 VWG





Sink Mixer (Matte White - Gold) 1023 VWG







Basin Mixer (Matte White - Gold) 1024 VWG









## FORCE



Bath Mixer

1061





Basin Mixer

1062





Sink Mixer



## PREMIUM



#### Bath Mixer

061





#### Basin Mixer

062





## Sink Mixer





## Basin Mixerı

064





## Sink Mixer

151





### Basin Mixer





### Bidet Mixer

153





Sink Mixer Wall Mounted









Bath Mixer

041





Basin Mixer

042





Basin Mixer







Sink Mixer

044





Sink Mixer

046





Basin Mixer





Long Type Basin Mixer

051





Sink Mixer Wall Mounted





## NATUREL



Bath