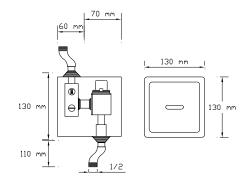

### ELEGANCE

Sensor Basin Mixer

067

Sensor Basin Mixer (Matte Black) 067 VB

Sensor Basin Mixer (Matte White) 067 VW

Sensor Concealed Urinal Flush 068

Sensor Urinal Flush

069