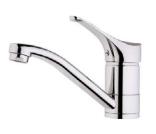

### ZERDN

1031

Basin Mixer (Pb 0.2)

1032

Sink Mixer With Pull-Out Spiral Spring Tap (Pb 0.2) 1033