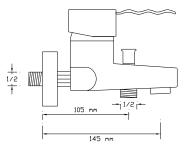

### SHOWER SETS

Tower Sliding Shower Set Square 529

Tower Sliding Shower Set Round 530

Tower Sliding Shower Set Square 531

Tower Sliding Shower Set Square 532

Sliding Shower Set Square 521

Sliding Shower Set Round 522

Shower Set Wall Bracket Square 523

Shower Set Wall Bracket Round 524

Concealed Shower Head 527

Built-in Shower Connection 528

Sarıgazi Mah. Lise Cad. Falcıoğlu Sok. No:1 Sancaktepe / İstanbul / Türkiye Tel: +90 216 622 39 79-80 E-posta: info@fomaarmatur.com info@foma.com.tr www.foma.com.tr