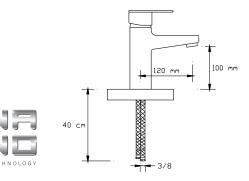

# **VİSTA BLACK**

Bath Mixer (Matte Black) 1021 VB

Basin Mixer (Matte Black) 1022 VB

Sink Mixer (Matte Black) 1023 VB

Basin Mixer (Matte Black) 1024 VB