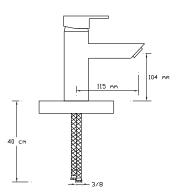

asin Mixer (Matte Black) 1024 VB







# **VISTA BLACK GOLD**



Bath Mixer (Matte Black - Gold) 1021 VBG







Basin Mixer (Matte Black - Gold) 1022 VBG





Sink Mixer (Matte Black - Gold) 1023 VBG







Basin Mixer (Matte Black - Gold) 1024 VBG







# **VİSTA WHITE**



Bath Mixer (Matte White) 1021 VW







Basin Mixer (Matte White) 1022 VW





Sink Mixer (Matte White) 1023 VW







Basin Mixer (Matte White) 1024 VW







# **VİSTA WHITE GOLD**



Bath Mixer (Matte White - Gold) 1021 VWG



JF

P





Basin Mixer (Matte White - Gold) 1022 VWG





Sink Mixer (Matte White - Gold) 1023 VWG







Basin Mixer (Matte White - Gold) 1024 VWG









## FORCE



Bath Mixer

1061





Basin Mixer

1062





Sink Mixer



## PREMIUM



#### Bath Mixer

061





#### Basin Mixer

062





## Sink Mixer





## Basin Mixerı

064





## Sink Mixer

151





### Basin Mixer





### Bidet Mixer

153





Sink Mixer Wall Mounted









Bath Mixer

041





Basin Mixer

042





Basin Mixer







Sink Mixer

044





Sink Mixer

046





Basin Mixer





Long Type Basin Mixer

051





Sink Mixer Wall Mounted





## NATUREL



Bath Mixer

071





Basin Mixer

072





Sink Mixer



















Sink Mixer With Pull-Out Spiral Spring Tap 077





Sink Mixer

078





Basin Mixer

079





Shower Mixer





Sink Mixer Wall Mounted





Bidet Mixer

082

081





Built-in Barbershop Mixer 083









#### Bath Mixer

161





#### Basin Mixer

162





### Sink Mixer

163-P





Basin Mixer

164-P





Sink Mixer

163





Basin Mixer





Sink Mixer With Pull-Out Spi