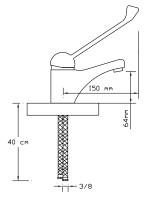

### INDUSTRIAL

Single Sink Mixer

2421

Double Sink Mixer

2422

Water-Softener Sink Mixer (Treble Inflow, Double Outflow)

Bath Mixer

1021