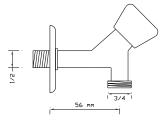

ap

474





Single Bottom Tap







Bath Mixer

1451





Bath Mixer

1452





Sink Mixer





Basin Mixer

1454





Fixed Spout Basin Mixer

1455





Sink Mixer









Basin Mixer

1457





Single Body Basin Tap

1458





Single Wall Tap





Single Wall Tap

1461





Single Wall Tap

1462





Single Bottom Tap





Single Bottom Tap

1464





Long Tap

1465





Short Tap





### Laundry Tap

1467





Handle Set









Bath Mixer

281





Bath Mixer

282





Sink Mixer





Basin Mixer







Fixed Spout Basin Mixer

285





Sink Mixer







Basin Mixer

287





Single Body Basin Tap

288





Single Wall Tap





Single Wall Tap

291





Single Wall Tap

292





Single Bottom Tap





Single Bottom Tap

294





Long Tap

299





Short Tap





Laundry Tap

301





Handle Set









Bath Mixer







Bath Mixer

252





Sink Mixer





Basin Mixer

254





Fixed Spout Basin Mixer

255





Sink Mixer





Basin Mixer

257





Single Body Basin Tap

258





Single Wall Tap





Single Wall Tap

261





Single Wall Tap

262





Single Bottom Tap





Single Bottom Tap

264





Long Tap

269





Short Tap





#### Laundry Tap

271





Handle Set





### ANGLE VALVES





517





Angle Valve Smart

518





Angle Valve Planet





Angle Valve Tac







Angle Valve Alfa 502





Angle Valve





# Angle Valve 507







### Angle Valve Tipped Ball

509





# Angle Valve





Angle Valve Laundry

509-Ç





Angle Valve Dual Laundry

509-ÇT



### SHOWER SETS



Tower Sliding Shower Set Square 529



Tower Sliding Shower Set Round 530