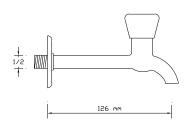

Tap

1464





Long Tap

1465





Short Tap





### Laundry Tap

1467





Handle Set









Bath Mixer

281





Bath Mixer

282





Sink Mixer





Basin Mixer







Fixed Spout Basin Mixer

285





Sink Mixer







Basin Mixer

287





Single Body Basin Tap

288





Single Wall Tap





Single Wall Tap

291





Single Wall Tap

292





Single Bottom Tap





Single Bottom Tap

294





Long Tap

299





Short Tap





Laundry Tap

301





Handle Set









Bath Mixer







Bath Mixer

252





Sink Mixer





Basin Mixer

254





Fixed Spout Basin Mixer

255





Sink Mixer





Basin Mixer

257





Single Body Basin Tap

258





Single Wall Tap





Single Wall Tap

261





Single Wall Tap

262





Single Bottom Tap





Single Bottom Tap

264





Long Tap

269





Short Tap





#### Laundry Tap

271





Handle Set





### ANGLE VALVES





517





Angle Valve Smart

518





Angle Valve Planet





Angle Valve Tac







Angle Valve Alfa 502





Angle Valve





# Angle Valve 507







### Angle Valve Tipped Ball

509





# Angle Valve





Angle Valve Laundry

509-Ç





Angle Valve Dual Laundry

509-ÇT



### SHOWER SETS



Tower Sliding Shower Set Square 529



Tower Sliding Shower Set Round 530



Tower Sliding Shower Set Square 531



Tower Sliding Shower Set Square 532



Sliding Shower Set Square 521



Sliding Shower Set Round 522



Shower Set Wall Bracket Square 523



Shower Set Wall Bracket Round 524



Concealed Shower Head 527



Built-in Shower Connection 528



Sarıgazi Mah. Lise Cad. Falcıoğlu Sok. No:1 Sancaktepe / İstan