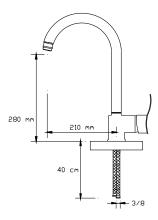

### ZERDN

1031

Basin Mixer (Pb 0.2)

1032

Sink Mixer With Pull-Out Spiral Spring Tap (Pb 0.2) 1033