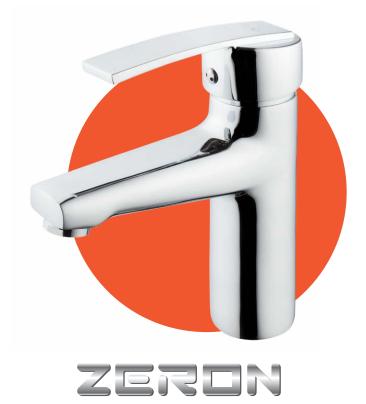

### ZERDN

1031

Basin Mixer (Pb 0.2)

1032

Sink Mixer With Pull-Out Spiral Spring Tap (Pb 0.2) 1033