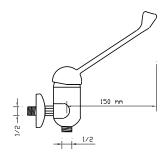

## MINIMIX

Long Tap

141

Single Bottom Tap

142

Single Bottom Tap

### OPEN/CLOSE

#### Long Tap

Short Tap

Washing Machine Tap

Single Bottom Tap

474

Single Bottom Tap

Bath Mixer

1451