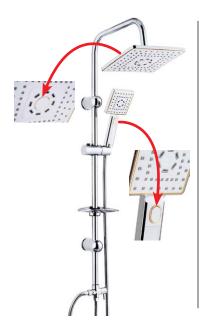

### SHOWER SETS

Tower Sliding Shower Set Square 529

Tower Sliding Shower Set Round 530

Tower Sliding Shower Set Square 531

Tower Sliding Shower Set Square 532

Sliding Shower Set Square 521

Sliding Shower Set Round 522

Shower Set Wall Bracket Square 523

Shower Set Wall Bracket Round 524

Concealed Shower Head 527

Built-in Shower Connection 528

Sarıgazi Mah. Lise Cad. Falcıoğlu Sok. No:1 Sancaktepe / İstanbul / Türkiye Tel: +90 216 622 39 79-80 E-posta: info@fomaarmatur.com info@foma.com.tr www.foma.com.tr