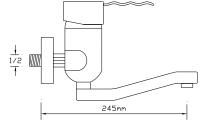

### INDUSTRIAL

Single Sink Mixer

2421

Double Sink Mixer

2422

Water-Softener Sink Mixer (Treble Inflow, Double Outflow)

Bath Mixer

1021