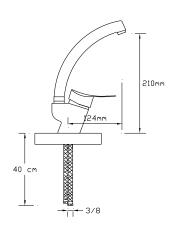

P





Basin Mixer (Matte White - Gold) 1022 VWG





Sink Mixer (Matte White - Gold) 1023 VWG







Basin Mixer (Matte White - Gold) 1024 VWG









## FORCE



Bath Mixer

1061





Basin Mixer

1062





Sink Mixer



## PREMIUM



#### Bath Mixer

061





#### Basin Mixer

062





## Sink Mixer





## Basin Mixerı

064





## Sink Mixer

151





### Basin Mixer





### Bidet Mixer

153





Sink Mixer Wall Mounted









Bath Mixer

041





Basin Mixer

042





Basin Mixer







Sink Mixer

044





Sink Mixer

046





Basin Mixer





Long Type Basin Mixer

051





Sink Mixer Wall Mounted





## NATUREL



Bath Mixer

071





Basin Mixer

072





Sink Mixer



















Sink Mixer With Pull-Out Spiral Spring Tap 077





Sink Mixer

078





Basin Mixer

079





Shower Mixer





Sink Mixer Wall Mounted





Bidet Mixer

082

081





Built-in Barbershop Mixer 083









#### Bath Mixer

161





#### Basin Mixer

162





### Sink Mixer

163-P





Basin Mixer

164-P





Sink Mixer

163





Basin Mixer





Sink Mixer With Pull-Out Spiral Spring Tap 165





Long Type Basin Mixer 166





Sink Mixer





Sink Mixer Wall Mounted









Bath Mixer

021





Basin Mixer

022





Sink Mixer







Sink Mixer

027





Basin Mixer

028





Basin Mixer Single Output





Sink Mixer Wall Mounted

032





Shattaf Mixer

033







Bath Mixer





Sink Mixer

1078





Basin Mixer









### Bath Mixer

601





## Sink Mixer

602





## Basin Mixer





Sink Mixer

604





Basin Mixer



### **MEDICAL ARMATURE**



#### Basin Mixer

191