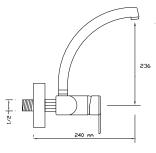

### INDUSTRIAL

Single Sink Mixer

2421

Double Sink Mixer

2422

Water-Softener Sink Mixer (Treble Inflow, Double Outflow)

Bath Mixer

1021