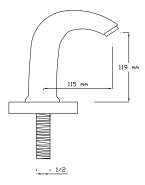

### ELEGANCE

Sensor Basin Mixer

067

Sensor Basin Mixer (Matte Black) 067 VB

Sensor Basin Mixer (Matte White) 067 VW

Sensor Concealed Urinal Flush 068

Sensor Urinal Flush

069