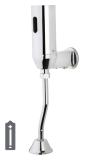

### ELEGANCE

Sensor Basin Mixer

067

Sensor Basin Mixer (Matte Black) 067 VB

Sensor Basin Mixer (Matte White) 067 VW

Sensor Concealed Urinal Flush 068

Sensor Urinal Flush

069