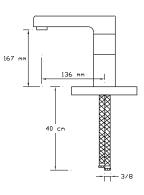

the specific raw material until the final packing before delivery we never step back from that basis.

FOMA constitues as raw material specific composition of CC757S brass, which contains less than 1% lead (Pb)\*

Do you know that the lead (Pb) proportion in your taps, faucets & mixers may affect your health?



\*FOMA is consuming CC757S brass material in accordance with DIN 50930-6 with the chemical composition max. 1% lead (Pb) in conformity with the EU Drinking Water Directive.



### This product is "lead free" Lead is harmful to health.



By our 45th year we exporting our "lead free" taps & mixers worldwide



### ZERDN





1031





Basin Mixer (Pb 0.2)

1032





Sink Mixer With Pull-Out Spiral Spring Tap (Pb 0.2) 1033





### NEW ACE



Bath Mixer

1091





Basin Mixer

1092





Sink Mixer





#### Basin Mixer

1094





Basin Mixer





CE

UNLEAD

### ELEGANCE067

Contactless, healthy, made of low lead brass, both electric and battery operated and of course made in Turkey

FOMA is consuming CC757S brass material in accordance with DIN 50930-6 with the chemical composition max. 1% lead (Pb) in conformity with the EU Drinking Water Directive.

All product are CE certificated and approved by TSE for electromagnetic compatibility and tightness



### ELEGANCE



Sensor Basin Mixer

067





Sensor Basin Mixer (Matte Black) 067 VB







Sensor Basin Mixer (Matte White) 067 VW







Sensor Concealed Urinal Flush 068





Sensor Urinal Flush

069





Hot-Cold Mixer For Single Inflows 070



### VERANO



Bath Mixer

1041





Basin Mixer

1043





Sink Mixer