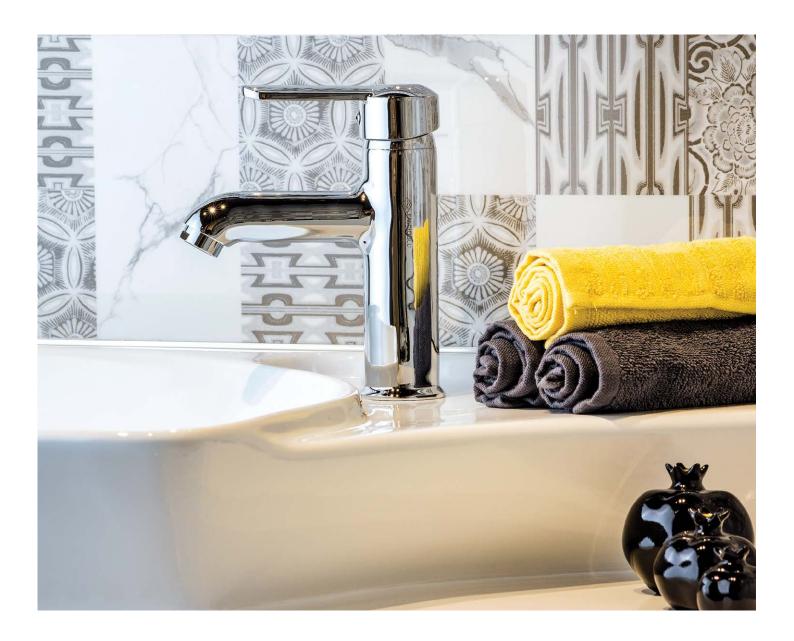

# With FOMA Taps, Faucets & Mixers you and your loved ones are in comfort

FOMA considers your health... Starting from assigning the specific raw material until the final packing before delivery we never step back from that basis.

FOMA constitues as raw material specific composition of CC757S brass, which contains less than 1% lead (Pb)\*

Do you know that the lead (Pb) proportion in your taps, faucets & mixers may affect your health?