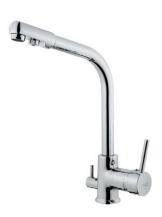

### ZERDN

1031

Basin Mixer (Pb 0.2)

1032

Sink Mixer With Pull-Out Spiral Spring Tap (Pb 0.2) 1033