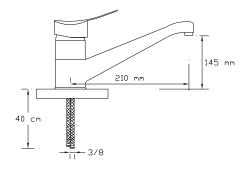

### INDUSTRIAL

Single Sink Mixer

2421

Double Sink Mixer

2422

Water-Softener Sink Mixer (Treble Inflow, Double Outflow)

Bath Mixer

1021

Basin Mixer

1022

Sink Mixer

Basin Mixer