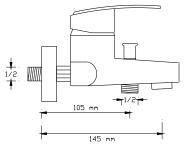

### DURO

Sink Mixer With Pull-Out Spiral Spring Tap 2417

Sink Mixer With Pull-Out Spiral Spring Tap 2418

Sink Mixer With Pull-Out Spiral Spring Tap 2419

### INDUSTRIAL

Single Sink Mixer

2421

Double Sink Mixer

2422

Water-Softener Sink Mixer (Treble Inflow, Double Outflow)

Bath Mixer

1021