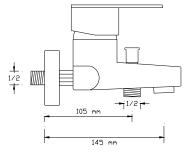

1021 AG





Basin Mixer (Anthracite Grey) 1022 AG





Sink Mixer (Anthracite Grey) 1023 AG







Basin Mixer (Anthracite Grey) 1024 AG







# **VİSTA BLACK**



Bath Mixer (Matte Black) 1021 VB





Basin Mixer (Matte Black) 1022 VB





Sink Mixer (Matte Black) 1023 VB







Basin Mixer (Matte Black) 1024 VB







# **VISTA BLACK GOLD**



Bath Mixer (Matte Black - Gold) 1021 VBG







Basin Mixer (Matte Black - Gold) 1022 VBG





Sink Mixer (Matte Black - Gold) 1023 VBG







Basin Mixer (Matte Black - Gold) 1024 VBG







# **VİSTA WHITE**



Bath Mixer (Matte White) 1021 VW







Basin Mixer (Matte White) 1022 VW





Sink Mixer (Matte White) 1023 VW







Basin Mixer (Matte White) 1024 VW







# **VİSTA WHITE GOLD**



Bath Mixer (Matte White - Gold) 1021 VWG



JF

P





Basin Mixer (Matte White - Gold) 1022 VWG





Sink Mixer (Matte White - Gold) 1023 VWG







Basin Mixer (Matte White - Gold) 1024 VWG









## FORCE



Bath Mixer

1061





Basin Mixer

1062





Sink Mixer



## PREMIUM



#### Bath Mixer

061





#### Basin Mixer

062





## Sink Mixer





## Basin Mixerı

064





## Sink Mixer

151





### Basin Mixer





### Bidet Mixer

153





Sink Mixer Wall Mounted









Bath Mixer

041





Basin Mixer

042





Basin Mixer







Sink Mixer

044





Sink Mixer

046





Basin Mixer





Long Type Basin Mixer

051





Sink Mixer Wall Mounted





## NATUREL



Bath Mixer

071





Basin Mixer

072





Sink Mixer



















Sink Mixer With Pull-Out Spiral Spring Tap 077





Sink Mixer

078





Basin Mixer

079