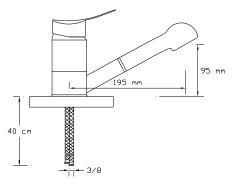

Mixer (Matte White - Gold) 1021 VWG



JF

P





Basin Mixer (Matte White - Gold) 1022 VWG





Sink Mixer (Matte White - Gold) 1023 VWG







Basin Mixer (Matte White - Gold) 1024 VWG









## FORCE



Bath Mixer

1061





Basin Mixer

1062





Sink Mixer



## PREMIUM



#### Bath Mixer

061





#### Basin Mixer

062





## Sink Mixer





## Basin Mixerı

064





## Sink Mixer

151





### Basin Mixer





### Bidet Mixer

153





Sink Mixer Wall Mounted









Bath Mixer

041





Basin Mixer

042





Basin Mixer







Sink Mixer

044





Sink Mixer

046





Basin Mixer





Long Type Basin Mixer

051





Sink Mixer Wall Mounted





## NATUREL



Bath Mixer

071





Basin Mixer

072





Sink Mixer



















Sink Mixer With Pull-Out Spiral Spring Tap 077





Sink Mixer

078





Basin Mixer

079





Shower Mixer





Sink Mixer Wall Mounted





Bidet Mixer

082

081





Built-in Barbershop Mixer 083









#### Bath Mixer

161





#### Basin Mixer

162





### Sink Mixer

163-P





Basin Mixer

164-P





Sink Mixer

163





Basin Mixer





Sink Mixer With Pull-Out Spiral Spring Tap 165





Long Type Basin Mixer 166





Sink Mixer





Sink Mixer Wall Mounted









Bath Mixer

021





Basin Mixer

022





Sink Mixer







Sink Mixer

027





Basin Mixer

028





Basin Mixer Single Output





Sink Mixer Wall Mounted

032





Shattaf Mixer

033







Bath Mixer





Sink Mixer

1078





Basin Mixer









### Bath Mixer

601





## Sink Mixer

602





## Basin Mixer





Sink Mixer

604





Basin Mixer



### **M