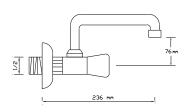

### INDUSTRIAL

Single Sink Mixer

2421

Double Sink Mixer

2422

Water-Softener Sink Mixer (Treble Inflow, Double Outflow)

Bath Mixer

1021