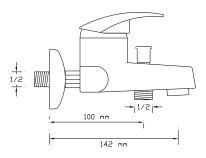

### DURO

Sink Mixer With Pull-Out Spiral Spring Tap 2417

Sink Mixer With Pull-Out Spiral Spring Tap 2418

Sink Mixer With Pull-Out Spiral Spring Tap 2419