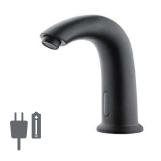

### ELEGANCE067

Contactless, healthy, made of low lead brass, both electric and battery operated and of course made in Turkey

FOMA is consuming CC757S brass material in accordance with DIN 50930-6 with the chemical composition max. 1% lead (Pb) in conformity with the EU Drinking Water Directive.

### ELEGANCE

Sensor Basin Mixer

067

Sensor Basin Mixer (Matte Black) 067 VB

Sensor Basin Mixer (Matte White) 067 VW

Sensor Concealed Urinal Flush 068

Sensor Urinal Flush

069