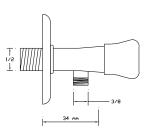

### ANGLE VALVES

517

Angle Valve Smart

518

Angle Valve Planet

Angle Valve Tac

Angle Valve Alfa 502

Angle Valve