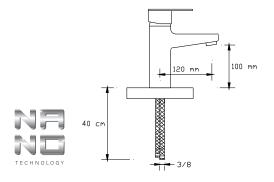

#### Basin Mixer

191

#### Sink Mixer

192

Sink Mixer

Basin Mixer Wall Mounted

194

Shower Mixer