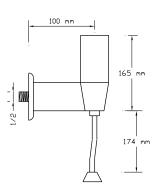

### ELEGANCE

Sensor Basin Mixer

067

Sensor Basin Mixer (Matte Black) 067 VB

Sensor Basin Mixer (Matte White) 067 VW

Sensor Concealed Urinal Flush 068

Sensor Urinal Flush

069