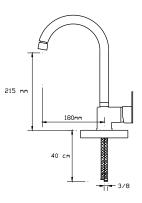

Sink Mixer With Pull-Out Spiral Spring Tap 2419





### INDUSTRIAL



Single Sink Mixer

2421





Double Sink Mixer

2422





Water-Softener Sink Mixer (Treble Inflow, Double Outflow)







Bath Mixer

1021





Basin Mixer

1022





Sink Mixer





Basin Mixer





## **VISTA PERLA**



Bath Mixer (Black Pearl) 1021 VP





Basin Mixer (Black Pearl) 1022 VP





Sink Mixer (Black Pearl) 1023 VP







Basin Mixer (Black Pearl) 1024 VP







## **VİSTA ROSSO**



Bath Mixer (Antique Copper) 1021 VR



ľ





Basin Mixer (Antique Copper) 1022 VR





Sink Mixer (Antique Copper) 1023 VR







Basin Mixer (Antique Copper) 1024 VR







# **VİSTA GREY**



Bath Mixer (Anthracite Grey) 1021 AG





Basin Mixer (Anthracite Grey) 1022 AG





Sink Mixer (Anthracite Grey) 1023 AG







Basin Mixer (Anthracite Grey) 1024 AG







# **VİSTA BLACK**



Bath Mixer (Matte Black) 1021 VB





Basin Mixer (Matte Black) 1022 VB





Sink Mixer (Matte Black) 1023 VB







Basin Mixer (Matte Black) 1024 VB







# **VISTA BLACK GOLD**



Bath Mixer (Matte Black - Gold) 1021 VBG







Basin Mixer (Matte Black - Gold) 1022 VBG





Sink Mixer (Matte Black - Gold) 1023 VBG







Basin Mixer (Matte Black - Gold) 1024 VBG







# **VİSTA WHITE**



Bath Mixer (Matte White) 1021 VW







Basin Mixer (Matte White) 1022 VW





Sink Mixer (Matte White) 1023 VW







Basin Mixer (Matte White) 1024 VW







# **VİSTA WHITE GOLD**



Bath Mixer (Matte White - Gold) 1021 VWG



JF

P





Basin Mixer (Matte White - Gold) 1022 VWG





Sink Mixer (Matte White - Gold) 1023 VWG