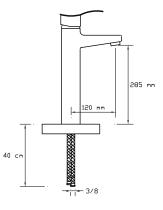

### VERANO

Bath Mixer

1041

Basin Mixer

1043

Sink Mixer

Sink Mixer

1046

Basin Mixer

1047

Long Type Basin Mixer

Sink Mixer Wall Mounted