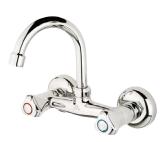

### ELEGANCE

Sensor Basin Mixer

067

Sensor Basin Mixer (Matte Black) 067 VB

Sensor Basin Mixer (Matte White) 067 VW

Sensor Concealed Urinal Flush 068

Sensor Urinal Flush

069