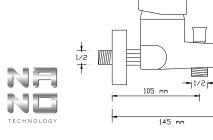

### ZERDN

1031

Basin Mixer (Pb 0.2)

1032

Sink Mixer With Pull-Out Spiral Spring Tap (Pb 0.2) 1033