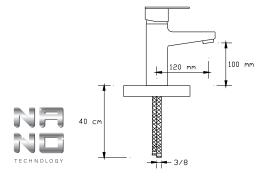

### LUXURY

Bath Mixer

1001

Basin Mixer

1002

Sink Mixer

1004-P

Basin Mixer