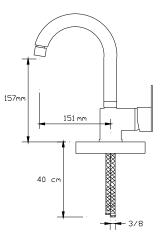

(Antique Copper) 1024 VR







# **VİSTA GREY**



Bath Mixer (Anthracite Grey) 1021 AG





Basin Mixer (Anthracite Grey) 1022 AG





Sink Mixer (Anthracite Grey) 1023 AG







Basin Mixer (Anthracite Grey) 1024 AG







# **VİSTA BLACK**



Bath Mixer (Matte Black) 1021 VB





Basin Mixer (Matte Black) 1022 VB





Sink Mixer (Matte Black) 1023 VB







Basin Mixer (Matte Black) 1024 VB







# **VISTA BLACK GOLD**



Bath Mixer (Matte Black - Gold) 1021 VBG







Basin Mixer (Matte Black - Gold) 1022 VBG





Sink Mixer (Matte Black - Gold) 1023 VBG







Basin Mixer (Matte Black - Gold) 1024 VBG







# **VİSTA WHITE**



Bath Mixer (Matte White) 1021 VW







Basin Mixer (Matte White) 1022 VW





Sink Mixer (Matte White) 1023 VW







Basin Mixer (Matte White) 1024 VW







# **VİSTA WHITE GOLD**



Bath Mixer (Matte White - Gold) 1021 VWG



JF

P





Basin Mixer (Matte White - Gold) 1022 VWG





Sink Mixer (Matte White - Gold) 1023 VWG







Basin Mixer (Matte White - Gold) 1024 VWG









## FORCE



Bath Mixer

1061





Basin Mixer

1062





Sink Mixer



## PREMIUM



#### Bath Mixer

061





#### Basin Mixer

062





## Sink Mixer





## Basin Mixerı

064





## Sink Mixer

151





### Basin Mixer





### Bidet Mixer

153





Sink Mixer Wall Mounted









Bath Mixer

041





Basin Mixer

042





Basin Mixer







Sink Mixer

044





Sink Mixer

046





Basin Mixer





Long Type Basin Mixer

051





Sink Mixer Wall Mounted





## NATUREL



Bath Mixer

071





Basin Mixer

072





Sink Mixer



















Sink Mixer Wi