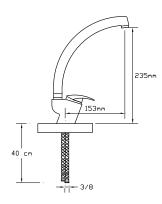

xer

042





Basin Mixer







Sink Mixer

044





Sink Mixer

046





Basin Mixer





Long Type Basin Mixer

051





Sink Mixer Wall Mounted





## NATUREL



Bath Mixer

071





Basin Mixer

072





Sink Mixer



















Sink Mixer With Pull-Out Spiral Spring Tap 077





Sink Mixer

078





Basin Mixer

079





Shower Mixer





Sink Mixer Wall Mounted





Bidet Mixer

082

081





Built-in Barbershop Mixer 083









#### Bath Mixer

161





#### Basin Mixer

162





### Sink Mixer

163-P





Basin Mixer

164-P





Sink Mixer

163





Basin Mixer





Sink Mixer With Pull-Out Spiral Spring Tap 165





Long Type Basin Mixer 166





Sink Mixer





Sink Mixer Wall Mounted









Bath Mixer

021





Basin Mixer

022





Sink Mixer







Sink Mixer

027





Basin Mixer

028





Basin Mixer Single Output





Sink Mixer Wall Mounted

032





Shattaf Mixer

033







Bath Mixer





Sink Mixer

1078





Basin Mixer









### Bath Mixer

601





## Sink Mixer

602





## Basin Mixer





Sink Mixer

604





Basin Mixer



### **MEDICAL ARMATURE**



#### Basin Mixer

191





#### Sink Mixer

192





Sink Mixer





Basin Mixer Wall Mounted

194





Shower Mixer



## MINIMIX



Long Tap

141





Single Bottom Tap

142





Single Bottom Tap





### OPEN/CLOSE



#### Long Tap







Short Tap







Washing Machine Tap





Single Bottom Tap

474





Single Bottom Tap







Bath Mixer

1451





Bath Mixer

1452





Sink Mixer





Basin Mixer

1454





Fixed Spout Basin Mixer

1455





Sink Mixer









Basin Mixer

14