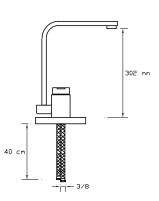

h Mixer (Matte Black - Gold) 1021 VBG







Basin Mixer (Matte Black - Gold) 1022 VBG





Sink Mixer (Matte Black - Gold) 1023 VBG







Basin Mixer (Matte Black - Gold) 1024 VBG







# **VİSTA WHITE**



Bath Mixer (Matte White) 1021 VW







Basin Mixer (Matte White) 1022 VW





Sink Mixer (Matte White) 1023 VW







Basin Mixer (Matte White) 1024 VW







# **VİSTA WHITE GOLD**



Bath Mixer (Matte White - Gold) 1021 VWG



JF

P





Basin Mixer (Matte White - Gold) 1022 VWG





Sink Mixer (Matte White - Gold) 1023 VWG







Basin Mixer (Matte White - Gold) 1024 VWG









## FORCE



Bath Mixer

1061





Basin Mixer

1062





Sink Mixer



## PREMIUM



#### Bath Mixer

061





#### Basin Mixer

062





## Sink Mixer





## Basin Mixerı

064





## Sink Mixer

151





### Basin Mixer





### Bidet Mixer

153





Sink Mixer Wall Mounted









Bath Mixer

041





Basin Mixer

042





Basin Mixer







Sink Mixer

044





Sink Mixer

046





Basin Mixer





Long Type Basin Mixer

051





Sink Mixer Wall Mounted





## NATUREL



Bath Mixer

071





Basin Mixer

072





Sink Mixer



















Sink Mixer With Pull-Out Spiral Spring Tap 077





Sink Mixer

078





Basin Mixer

079





Shower Mixer





Sink Mixer Wall Mounted





Bidet Mixer

082

081





Built-in Barbershop Mixer 083









#### Bath Mixer

161





#### Basin Mixer

162





### Sink Mixer

163-P





Basin Mixer

164-P





Sink Mixer

163





Basin Mixer





Sink Mixer With Pull-Out Spiral Spring Tap 165





Long Type Basin Mixer 166





Sink Mixer