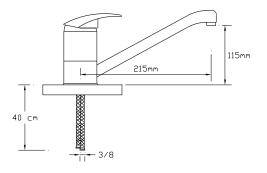

### INDUSTRIAL

Single Sink Mixer

2421

Double Sink Mixer

2422

Water-Softener Sink Mixer (Treble Inflow, Double Outflow)

Bath Mixer

1021