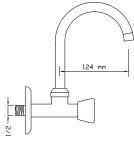

### INDUSTRIAL

Single Sink Mixer

2421

Double Sink Mixer

2422

Water-Softener Sink Mixer (Treble Inflow, Double Outflow)

Bath Mixer

1021