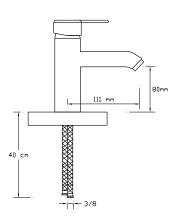

in Mixer

1092





Sink Mixer





#### Basin Mixer

1094





Basin Mixer





CE

UNLEAD

### ELEGANCE067

Contactless, healthy, made of low lead brass, both electric and battery operated and of course made in Turkey

FOMA is consuming CC757S brass material in accordance with DIN 50930-6 with the chemical composition max. 1% lead (Pb) in conformity with the EU Drinking Water Directive.

All product are CE certificated and approved by TSE for electromagnetic compatibility and tightness



### ELEGANCE



Sensor Basin Mixer

067





Sensor Basin Mixer (Matte Black) 067 VB







Sensor Basin Mixer (Matte White) 067 VW







Sensor Concealed Urinal Flush 068





Sensor Urinal Flush

069





Hot-Cold Mixer For Single Inflows 070



### VERANO



Bath Mixer

1041





Basin Mixer

1043





Sink Mixer





Sink Mixer

1046





Basin Mixer

1047





Long Type Basin Mixer





Sink Mixer Wall Mounted





### LUXURY



Bath Mixer

1001





Basin Mixer

1002





Sink Mixer

1004-P





Basin Mixer

1005-P





Sink Mixer

1003





Sink Mixer





Basin Mixer

1005





Sink Mixer With Pull-Out Spiral Spring Tap 1006





Long Type Basin Mixer





Sink Mixer Wall Mounted









Bath Mixer

1821





Basin Mixer

1822





Sink Mixer





Sink Mixer

1824





Basin Mixer

1825





Sink Mixer Wall Mounted



### DURO



Sink Mixer With Pull-Out Spiral Spring Tap 2417





Sink Mixer With Pull-Out Spiral Spring Tap 2418





Sink Mixer With Pull-Out Spiral Spring Tap 2419





### INDUSTRIAL



Single Sink Mixer

2421





Double Sink Mixer

2422





Water-Softener Si