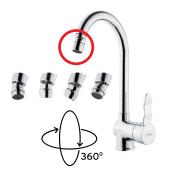

h Mixer

1061





Basin Mixer

1062





Sink Mixer



## PREMIUM



#### Bath Mixer

061





#### Basin Mixer

062





## Sink Mixer





## Basin Mixerı

064





## Sink Mixer

151





### Basin Mixer





### Bidet Mixer

153





Sink Mixer Wall Mounted









Bath Mixer

041





Basin Mixer

042





Basin Mixer







Sink Mixer

044





Sink Mixer

046





Basin Mixer





Long Type Basin Mixer

051





Sink Mixer Wall Mounted





## NATUREL



Bath Mixer

071





Basin Mixer

072





Sink Mixer



















Sink Mixer With Pull-Out Spiral Spring Tap 077





Sink Mixer

078





Basin Mixer

079





Shower Mixer





Sink Mixer Wall Mounted





Bidet Mixer

082

081





Built-in Barbershop Mixer 083









#### Bath Mixer

161





#### Basin Mixer

162





### Sink Mixer

163-P





Basin Mixer

164-P





Sink Mixer

163





Basin Mixer





Sink Mixer With Pull-Out Spiral Spring Tap 165





Long Type Basin Mixer 166





Sink Mixer





Sink Mixer Wall Mounted









Bath Mixer

021





Basin Mixer

022





Sink Mixer







Sink Mixer

027





Basin Mixer

028





Basin Mixer Single Output





Sink Mixer Wall Mounted

032





Shattaf Mixer

033







Bath Mixer





Sink Mixer

1078





Basin Mixer









### Bath Mixer

601





## Sink Mixer

602





## Basin Mixer





Sink Mixer

604





Basin Mixer



### **MEDICAL ARMATURE**



#### Basin Mixer

191





#### Sink Mixer

192





Sink Mixer





Basin Mixer Wall Mounted

194





Shower Mixer



## MINIMIX



Long Tap

141





Single Bottom Tap

142





Single Bo