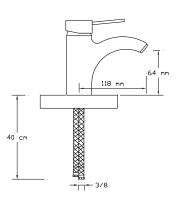

1023 VBG







Basin Mixer (Matte Black - Gold) 1024 VBG







# **VİSTA WHITE**



Bath Mixer (Matte White) 1021 VW







Basin Mixer (Matte White) 1022 VW





Sink Mixer (Matte White) 1023 VW







Basin Mixer (Matte White) 1024 VW







# **VİSTA WHITE GOLD**



Bath Mixer (Matte White - Gold) 1021 VWG



JF

P





Basin Mixer (Matte White - Gold) 1022 VWG





Sink Mixer (Matte White - Gold) 1023 VWG







Basin Mixer (Matte White - Gold) 1024 VWG









## FORCE



Bath Mixer

1061





Basin Mixer

1062





Sink Mixer



## PREMIUM



#### Bath Mixer

061





#### Basin Mixer

062





## Sink Mixer





## Basin Mixerı

064





## Sink Mixer

151





### Basin Mixer





### Bidet Mixer

153





Sink Mixer Wall Mounted









Bath Mixer

041





Basin Mixer

042





Basin Mixer







Sink Mixer

044





Sink Mixer

046





Basin Mixer





Long Type Basin Mixer

051





Sink Mixer Wall Mounted





## NATUREL



Bath Mixer

071





Basin Mixer

072





Sink Mixer



















Sink Mixer With Pull-Out Spiral Spring Tap 077





Sink Mixer

078





Basin Mixer

079





Shower Mixer





Sink Mixer Wall Mounted





Bidet Mixer

082

081





Built-in Barbershop Mixer 083









#### Bath Mixer

161





#### Basin Mixer

162





### Sink Mixer

163-P





Basin Mixer

164-P





Sink Mixer

163





Basin Mixer





Sink Mixer With Pull-Out Spiral Spring Tap 165





Long Type Basin Mixer 166





Sink Mixer





Sink Mixer Wall Mounted









Bath Mixer

021





Basin Mixer

022





Sink Mixer







Sink Mixer

027





Basin