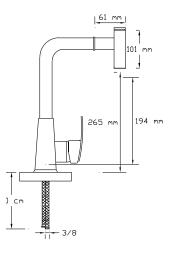

### ZERDN

1031

Basin Mixer (Pb 0.2)

1032

Sink Mixer With Pull-Out Spiral Spring Tap (Pb 0.2) 1033