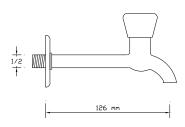

## MINIMIX

Long Tap

141

Single Bottom Tap

142

Single Bottom Tap

### OPEN/CLOSE

#### Long Tap

Short Tap

Washing Machine Tap

Single Bottom Tap

474

Single Bottom Tap

Bath Mixer

1451