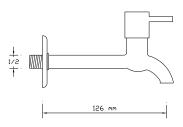

#### Long Tap

Short Tap

Washing Machine Tap

Single Bottom Tap

474

Single Bottom Tap

Bath Mixer

1451