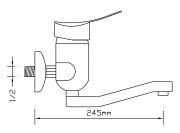

### INDUSTRIAL

Single Sink Mixer

2421

Double Sink Mixer

2422

Water-Softener Sink Mixer (Treble Inflow, Double Outflow)

Bath Mixer

1021