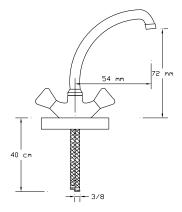

Basin Mixer Wall Mounted

194





Shower Mixer



## MINIMIX



Long Tap

141





Single Bottom Tap

142





Single Bottom Tap





### OPEN/CLOSE



#### Long Tap







Short Tap







Washing Machine Tap





Single Bottom Tap

474





Single Bottom Tap







Bath Mixer

1451





Bath Mixer

1452





Sink Mixer





Basin Mixer

1454





Fixed Spout Basin Mixer

1455





Sink Mixer









Basin Mixer

1457





Single Body Basin Tap

1458





Single Wall Tap





Single Wall Tap

1461





Single Wall Tap

1462





Single Bottom Tap





Single Bottom Tap

1464





Long Tap

1465





Short Tap





### Laundry Tap

1467





Handle Set









Bath Mixer

281





Bath Mixer

282





Sink Mixer





Basin Mixer







Fixed Spout Basin Mixer

285





Sink Mixer







Basin Mixer

287





Single Body Basin Tap

288





Single Wall Tap





Single Wall Tap

291





Single Wall Tap

292





Single Bottom Tap





Single Bottom Tap

294





Long Tap

299





Short Tap





Laundry Tap

301





Handle Set









Bath Mixer







Bath Mixer

252





Sink Mixer





Basin Mixer

254





Fixed Spout Basin Mixer

255





Sink Mixer





Basin Mixer

257





Single Body Basin Tap

258





Single Wall Tap





Single Wall Tap

261





Single Wall Tap

262





Single Bottom Tap





Single Bottom Tap

264





Long Tap

269





Short Tap





#### Laundry Tap

271





Handle Set





### ANGLE VALVES





517





Angle Valve Smart

518





Angle Valve Planet





Angle Valve Tac







Angle Valve Alfa 502





Angle Valve





# Angle V