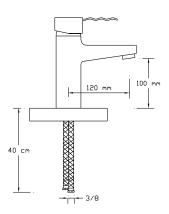

ath Mixer

1061





Basin Mixer

1062





Sink Mixer



## PREMIUM



#### Bath Mixer

061





#### Basin Mixer

062





## Sink Mixer





## Basin Mixerı

064





## Sink Mixer

151





### Basin Mixer





### Bidet Mixer

153





Sink Mixer Wall Mounted









Bath Mixer

041





Basin Mixer

042





Basin Mixer







Sink Mixer

044





Sink Mixer

046





Basin Mixer





Long Type Basin Mixer

051





Sink Mixer Wall Mounted





## NATUREL



Bath Mixer

071





Basin Mixer

072





Sink Mixer



















Sink Mixer With Pull-Out Spiral Spring Tap 077





Sink Mixer

078





Basin Mixer

079





Shower Mixer





Sink Mixer Wall Mounted





Bidet Mixer

082

081





Built-in Barbershop Mixer 083









#### Bath Mixer

161





#### Basin Mixer

162





### Sink Mixer

163-P





Basin Mixer

164-P





Sink Mixer

163





Basin Mixer





Sink Mixer With Pull-Out Spiral Spring Tap 165





Long Type Basin Mixer 166





Sink Mixer





Sink Mixer Wall Mounted









Bath Mixer

021





Basin Mixer

022





Sink Mixer







Sink Mixer

027





Basin Mixer

028





Basin Mixer Single Output





Sink Mixer Wall Mounted

032





Shattaf Mixer

033







Bath Mixer





Sink Mixer

1078





Basin Mixer









### Bath Mixer

601





## Sink Mixer

602





## Basin Mixer





Sink Mixer

604





Basin Mixer



### **MEDICAL ARMATURE**



#### Basin Mixer

191





#### Sink Mixer

192





Sink Mixer





Basin Mixer Wall Mounted

194





Shower Mixer



## MINIMIX



Long Tap

141





Single Bottom Tap

142





Single