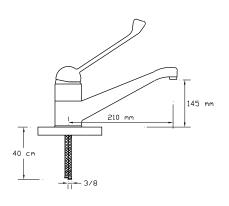

### INDUSTRIAL

Single Sink Mixer

2421

Double Sink Mixer

2422

Water-Softener Sink Mixer (Treble Inflow, Double Outflow)

Bath Mixer

1021