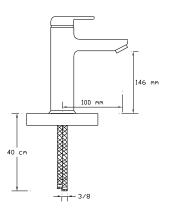

very we never step back from that basis.

FOMA constitues as raw material specific composition of CC757S brass, which contains less than 1% lead (Pb)\*

Do you know that the lead (Pb) proportion in your taps, faucets & mixers may affect your health?



\*FOMA is consuming CC757S brass material in accordance with DIN 50930-6 with the chemical composition max. 1% lead (Pb) in conformity with the EU Drinking Water Directive.



### This product is "lead free" Lead is harmful to health.



By our 45th year we exporting our "lead free" taps & mixers worldwide



### ZERDN





1031





Basin Mixer (Pb 0.2)

1032





Sink Mixer With Pull-Out Spiral Spring Tap (Pb 0.2) 1033





### NEW ACE



Bath Mixer

1091





Basin Mixer

1092





Sink Mixer





#### Basin Mixer

1094





Basin Mixer





CE

UNLEAD

### ELEGANCE067

Contactless, healthy, made of low lead brass, both electric and battery operated and of course made in Turkey

FOMA is consuming CC757S brass material in accordance with DIN 50930-6 with the chemical composition max. 1% lead (Pb) in conformity with the EU Drinking Water Directive.

All product are CE certificated and approved by TSE for electromagnetic compatibility and tightness



### ELEGANCE



Sensor Basin Mixer

067





Sensor Basin Mixer (Matte Black) 067 VB







Sensor Basin Mixer (Matte White) 067 VW







Sensor Concealed Urinal Flush 068





Sensor Urinal Flush

069





Hot-Cold Mixer For Single Inflows 070



### VERANO



Bath Mixer

1041





Basin Mixer

1043





Sink Mixer





Sink Mixer

1046





Basin Mixer

1047





Long Type Ba