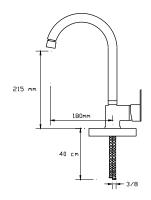

### DURO

Sink Mixer With Pull-Out Spiral Spring Tap 2417

Sink Mixer With Pull-Out Spiral Spring Tap 2418

Sink Mixer With Pull-Out Spiral Spring Tap 2419