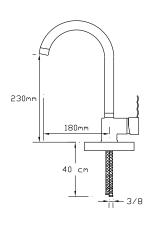

#### Bath Mixer

061





#### Basin Mixer

062





## Sink Mixer





## Basin Mixerı

064





## Sink Mixer

151





### Basin Mixer





### Bidet Mixer

153





Sink Mixer Wall Mounted









Bath Mixer

041





Basin Mixer

042





Basin Mixer







Sink Mixer

044





Sink Mixer

046





Basin Mixer





Long Type Basin Mixer

051





Sink Mixer Wall Mounted





## NATUREL



Bath Mixer

071





Basin Mixer

072





Sink Mixer



















Sink Mixer With Pull-Out Spiral Spring Tap 077





Sink Mixer

078





Basin Mixer

079





Shower Mixer





Sink Mixer Wall Mounted





Bidet Mixer

082

081





Built-in Barbershop Mixer 083









#### Bath Mixer

161





#### Basin Mixer

162





### Sink Mixer

163-P





Basin Mixer

164-P





Sink Mixer

163





Basin Mixer





Sink Mixer With Pull-Out Spiral Spring Tap 165





Long Type Basin Mixer 166





Sink Mixer





Sink Mixer Wall Mounted









Bath Mixer

021





Basin Mixer

022





Sink Mixer







Sink Mixer

027





Basin Mixer

028





Basin Mixer Single Output





Sink Mixer Wall Mounted

032





Shattaf Mixer

033







Bath Mixer





Sink Mixer

1078





Basin Mixer









### Bath Mixer

601





## Sink Mixer

602





## Basin Mixer





Sink Mixer

604





Basin Mixer



### **MEDICAL ARMATURE**



#### Basin Mixer

191





#### Sink Mixer

192





Sink Mixer





Basin Mixer Wall Mounted

194





Shower Mixer



## MINIMIX



Long Tap

141





Single Bottom Tap

142





Single Bottom Tap





### OPEN/CLOSE



#### Long Tap







Short Tap