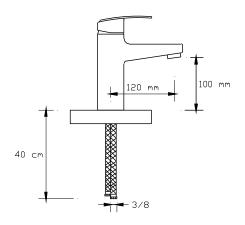

FOMA Taps, Faucets & Mixers you and your loved ones are in comfort

FOMA considers your health... Starting from assigning the specific raw material until the final packing before delivery we never step back from that basis.

FOMA constitues as raw material specific composition of CC757S brass, which contains less than 1% lead (Pb)\*

Do you know that the lead (Pb) proportion in your taps, faucets & mixers may affect your health?



\*FOMA is consuming CC757S brass material in accordance with DIN 50930-6 with the chemical composition max. 1% lead (Pb) in conformity with the EU Drinking Water Directive.



### This product is "lead free" Lead is harmful to health.



By our 45th year we exporting our "lead free" taps & mixers worldwide



### ZERDN





1031





Basin Mixer (Pb 0.2)

1032





Sink Mixer With Pull-Out Spiral Spring Tap (Pb 0.2) 1033





### NEW ACE



Bath Mixer

1091





Basin Mixer

1092





Sink Mixer





#### Basin Mixer

1094





Basin Mixer





CE

UNLEAD

### ELEGANCE067

Contactless, healthy, made of low lead brass, both electric and battery operated and of course made in Turkey

FOMA is consuming CC757S brass material in accordance with DIN 50930-6 with the chemical composition max. 1% lead (Pb) in conformity with the EU Drinking Water Directive.

All product are CE certificated and approved by TSE for electromagnetic compatibility and tightness



### ELEGANCE



Sensor Basin Mixer

067





Sensor Basin Mixer (Matte Black) 067 VB







Sensor Basin Mixer (Matte White) 067 VW







Sensor Concealed Urinal Flush 068





Sensor Urinal Flush