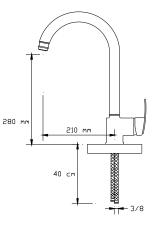

fort

FOMA considers your health... Starting from assigning the specific raw material until the final packing before delivery we never step back from that basis.

FOMA constitues as raw material specific composition of CC757S brass, which contains less than 1% lead (Pb)\*

Do you know that the lead (Pb) proportion in your taps, faucets & mixers may affect your health?



\*FOMA is consuming CC757S brass material in accordance with DIN 50930-6 with the chemical composition max. 1% lead (Pb) in conformity with the EU Drinking Water Directive.



### This product is "lead free" Lead is harmful to health.



By our 45th year we exporting our "lead free" taps & mixers worldwide



### ZERDN





1031





Basin Mixer (Pb 0.2)

1032





Sink Mixer With Pull-Out Spiral Spring Tap (Pb 0.2) 1033





### NEW ACE



Bath Mixer

1091





Basin Mixer

1092





Sink Mixer





#### Basin Mixer

1094





Basin Mixer





CE

UNLEAD

### ELEGANCE067

Contactless, healthy, made of low lead brass, both electric and battery operated and of course made in Turkey

FOMA is consuming CC757S brass material in accordance with DIN 50930-6 with the chemical composition max. 1% lead (Pb) in conformity with the EU Drinking Water Directive.

All product are CE certificated and approved by TSE for electromagnetic compatibility and tightness



### ELEGANCE



Sensor Basin Mixer

067





Sensor Basin Mixer (Matte Black) 067 VB







Sensor Basin Mixer (Matte White) 067 VW







Sensor Concealed Urinal Flush 068





Sensor Urinal Flush

069





Hot-Cold Mixer For Single Inflows 070



### VERANO