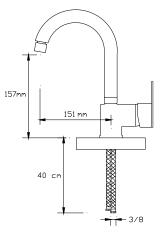

Tap 2419





### INDUSTRIAL



Single Sink Mixer

2421





Double Sink Mixer

2422





Water-Softener Sink Mixer (Treble Inflow, Double Outflow)







Bath Mixer

1021





Basin Mixer

1022





Sink Mixer





Basin Mixer





## **VISTA PERLA**



Bath Mixer (Black Pearl) 1021 VP





Basin Mixer (Black Pearl) 1022 VP





Sink Mixer (Black Pearl) 1023 VP







Basin Mixer (Black Pearl) 1024 VP







## **VİSTA ROSSO**



Bath Mixer (Antique Copper) 1021 VR



ľ





Basin Mixer (Antique Copper) 1022 VR





Sink Mixer (Antique Copper) 1023 VR







Basin Mixer (Antique Copper) 1024 VR







# **VİSTA GREY**



Bath Mixer (Anthracite Grey) 1021 AG





Basin Mixer (Anthracite Grey) 1022 AG





Sink Mixer (Anthracite Grey) 1023 AG







Basin Mixer (Anthracite Grey) 1024 AG







# **VİSTA BLACK**



Bath Mixer (Matte Black) 1021 VB





Basin Mixer (Matte Black) 1022 VB





Sink Mixer (Matte Black) 1023 VB







Basin Mixer (Matte Black) 1024 VB







# **VISTA BLACK GOLD**



Bath Mixer (Matte Black - Gold) 1021 VBG







Basin Mixer (Matte Black - Gold) 1022 VBG





Sink Mixer (Matte Black - Gold) 1023 VBG







Basin Mixer (Matte Black - Gold) 1024 VBG







# **VİSTA WHITE**



Bath Mixer (Matte White) 1021 VW







Basin Mixer (Matte White) 1022 VW





Sink Mixer (Matte White) 1023 VW







Basin Mixer (Matte White) 1024 VW







# **VİSTA WHITE GOLD**



Bath Mixer (Matte White - Gold) 1021 VWG



JF

P





Basin Mixer (Matte White - Gold) 1022 VWG





Sink Mixer (Matte White - Gold) 1023 VWG







Basin Mixer (Matte White - Gold) 1024 VWG