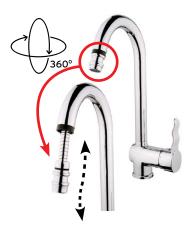

#### Shining chrome plating

Chrome plating thickess: Cr ≥ 0.12 micron, Ni ≥ 5 micron (min. 200 hours abration resistant against salty water mist at 55% relative humidity and 35° temperature)

Excellent flow channelles Flow channells in accordance with EN ISO 3822