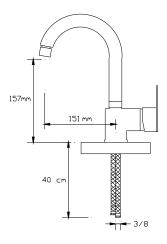

# **VİSTA BLACK**



Bath Mixer (Matte Black) 1021 VB





Basin Mixer (Matte Black) 1022 VB





Sink Mixer (Matte Black) 1023 VB







Basin Mixer (Matte Black) 1024 VB







# **VISTA BLACK GOLD**



Bath Mixer (Matte Black - Gold) 1021 VBG







Basin Mixer (Matte Black - Gold) 1022 VBG





Sink Mixer (Matte Black - Gold) 1023 VBG







Basin Mixer (Matte Black - Gold) 1024 VBG







# **VİSTA WHITE**



Bath Mixer (Matte White) 1021 VW







Basin Mixer (Matte White) 1022 VW





Sink Mixer (Matte White) 1023 VW







Basin Mixer (Matte White) 1024 VW







# **VİSTA WHITE GOLD**



Bath Mixer (Matte White - Gold) 1021 VWG



JF

P





Basin Mixer (Matte White - Gold) 1022 VWG





Sink Mixer (Matte White - Gold) 1023 VWG







Basin Mixer (Matte White - Gold) 1024 VWG









## FORCE



Bath Mixer

1061





Basin Mixer

1062





Sink Mixer



## PREMIUM



#### Bath Mixer

061





#### Basin Mixer

062





## Sink Mixer





## Basin Mixerı

064





## Sink Mixer

151





### Basin Mixer





### Bidet Mixer

153





Sink Mixer Wall Mounted









Bath Mixer

041





Basin Mixer

042





Basin Mixer







Sink Mixer

044





Sink Mixer

046





Basin Mixer





Long Type Basin Mixer

051





Sink Mixer Wall Mounted





## NATUREL



Bath Mixer

071





Basin Mixer

072





Sink Mixer



















Sink Mixer With Pull-Out Spiral Spring Tap 077





Sink Mixer

078





Basin Mixer

079





Shower Mixer





Sink Mixer Wall Mounted





Bidet Mixer

082

081





Built-in Barbershop Mixer 083









#### Bath Mixer

161





####