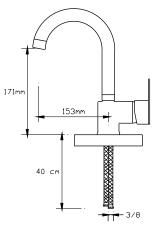

ith Pull-Out Spiral Spring Tap 1006





Long Type Basin Mixer





Sink Mixer Wall Mounted









Bath Mixer

1821





Basin Mixer

1822





Sink Mixer





Sink Mixer

1824





Basin Mixer

1825





Sink Mixer Wall Mounted



### DURO



Sink Mixer With Pull-Out Spiral Spring Tap 2417





Sink Mixer With Pull-Out Spiral Spring Tap 2418





Sink Mixer With Pull-Out Spiral Spring Tap 2419





### INDUSTRIAL



Single Sink Mixer

2421





Double Sink Mixer

2422





Water-Softener Sink Mixer (Treble Inflow, Double Outflow)







Bath Mixer

1021





Basin Mixer

1022





Sink Mixer





Basin Mixer





## **VISTA PERLA**



Bath Mixer (Black Pearl) 1021 VP





Basin Mixer (Black Pearl) 1022 VP





Sink Mixer (Black Pearl) 1023 VP







Basin Mixer (Black Pearl) 1024 VP







## **VİSTA ROSSO**



Bath Mixer (Antique Copper) 1021 VR



ľ





Basin Mixer (Antique Copper) 1022 VR





Sink Mixer (Antique Copper) 1023 VR







Basin Mixer (Antique Copper) 1024 VR







# **VİSTA GREY**



Bath Mixer (Anthracite Grey) 1021 AG





Basin Mixer (Anthracite Grey) 1022 AG





Sink Mixer (Anthracite Grey) 1023 AG







Basin Mixer (Anthracite Grey) 1024 AG







# **VİSTA BLACK**



Bath Mixer (Matte Black) 1021 VB





Basin Mixer (Matte Black) 1022 VB





Sink Mixer (Matte Black) 1023 VB







Basin Mixer (Matte Black) 1024 VB







# **VISTA BLACK GOLD**



Bath Mixer (Matte Black - Gold) 1021 VBG







Basin Mixer (Matte Black - Gold) 1022 VBG





Sink Mixer (Matte Black - Gold) 1023 VBG







Basin Mixer (Matte Black - Gold) 1024 VBG







# **VİST