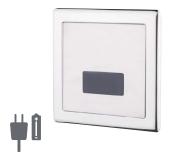

### ELEGANCE

Sensor Basin Mixer

067

Sensor Basin Mixer (Matte Black) 067 VB

Sensor Basin Mixer (Matte White) 067 VW

Sensor Concealed Urinal Flush 068

Sensor Urinal Flush

069