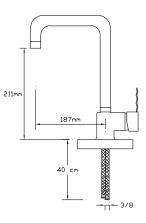

### INDUSTRIAL

Single Sink Mixer

2421

Double Sink Mixer

2422

Water-Softener Sink Mixer (Treble Inflow, Double Outflow)

Bath Mixer

1021