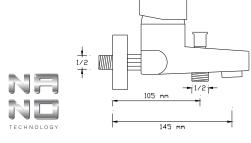

### SHOWER SETS

Tower Sliding Shower Set Square 529

Tower Sliding Shower Set Round 530

Tower Sliding Shower Set Square 531

Tower Sliding Shower Set Square 532

Sliding Shower Set Square 521

Sliding Shower Set Round 522

Shower Set Wall Bracket Square 523

Shower Set Wall Bracket Round 524

Concealed Shower Head 527

Built-in Shower Connection 528

Sarıgazi Mah. Lise Cad. Falcıoğlu Sok. No:1 Sancaktepe / İstanbul / Türkiye Tel: +90 216 622 39 79-80 E-posta: info@fomaarmatur.com info@foma.com.tr www.foma.com.tr