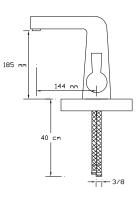

### INDUSTRIAL

Single Sink Mixer

2421

Double Sink Mixer

2422

Water-Softener Sink Mixer (Treble Inflow, Double Outflow)

Bath Mixer

1021