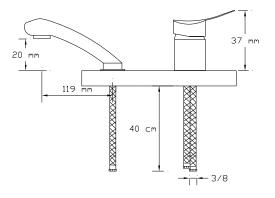

ixer (Matte White - Gold) 1024 VWG









## FORCE



Bath Mixer

1061





Basin Mixer

1062





Sink Mixer



## PREMIUM



#### Bath Mixer

061





#### Basin Mixer

062





## Sink Mixer





## Basin Mixerı

064





## Sink Mixer

151





### Basin Mixer





### Bidet Mixer

153





Sink Mixer Wall Mounted









Bath Mixer

041





Basin Mixer

042





Basin Mixer







Sink Mixer

044





Sink Mixer

046





Basin Mixer





Long Type Basin Mixer

051





Sink Mixer Wall Mounted





## NATUREL



Bath Mixer

071





Basin Mixer

072





Sink Mixer



















Sink Mixer With Pull-Out Spiral Spring Tap 077





Sink Mixer

078





Basin Mixer

079





Shower Mixer





Sink Mixer Wall Mounted





Bidet Mixer

082

081





Built-in Barbershop Mixer 083









#### Bath Mixer

161





#### Basin Mixer

162





### Sink Mixer

163-P





Basin Mixer

164-P





Sink Mixer

163





Basin Mixer





Sink Mixer With Pull-Out Spiral Spring Tap 165





Long Type Basin Mixer 166





Sink Mixer





Sink Mixer Wall Mounted









Bath Mixer

021





Basin Mixer

022





Sink Mixer







Sink Mixer

027





Basin Mixer

028





Basin Mixer Single Output





Sink Mixer Wall Mounted

032





Shattaf Mixer

033







Bath Mixer





Sink Mixer

1078





Basin Mixer









### Bath Mixer

601





## Sink Mixer

602





## Basin Mixer





Sink Mixer

604





Basin Mixer



### **MEDICAL ARMATURE**



#### Basin Mixer

191





#### Sink Mixer

192





Sink Mixer





Basin Mixer Wall Mounted

194





Shower Mixer



## MINIMIX