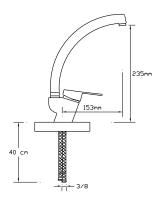

Sink Mixer With Pull-Out Spiral Spring Tap 077





Sink Mixer

078





Basin Mixer

079





Shower Mixer





Sink Mixer Wall Mounted





Bidet Mixer

082

081





Built-in Barbershop Mixer 083









#### Bath Mixer

161





#### Basin Mixer

162





### Sink Mixer

163-P





Basin Mixer

164-P





Sink Mixer

163





Basin Mixer





Sink Mixer With Pull-Out Spiral Spring Tap 165





Long Type Basin Mixer 166





Sink Mixer





Sink Mixer Wall Mounted









Bath Mixer

021





Basin Mixer

022





Sink Mixer







Sink Mixer

027





Basin Mixer

028





Basin Mixer Single Output





Sink Mixer Wall Mounted

032





Shattaf Mixer

033







Bath Mixer





Sink Mixer

1078





Basin Mixer









### Bath Mixer

601





## Sink Mixer

602





## Basin Mixer





Sink Mixer

604





Basin Mixer



### **MEDICAL ARMATURE**



#### Basin Mixer

191





#### Sink Mixer

192





Sink Mixer





Basin Mixer Wall Mounted

194





Shower Mixer



## MINIMIX



Long Tap

141





Single Bottom Tap

142





Single Bottom Tap





### OPEN/CLOSE



#### Long Tap







Short Tap







Washing Machine Tap





Single Bottom Tap

474





Single Bottom Tap







Bath Mixer

1451





Bath Mixer

1452





Sink Mixer





Basin Mixer

1454





Fixed Spout Basin Mixer

1455





Sink Mixer









Basin Mixer

1457





Single Body Basin Tap

1458





Single Wall Tap





Single Wall Tap

1461





Single Wall Tap

1462





Single Bottom Tap





Single Bottom Tap

1464





Long Tap

1465





Short Tap





### Laundry Tap

1