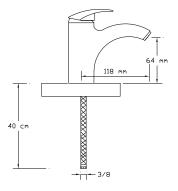

Sink Mixer

046





Basin Mixer





Long Type Basin Mixer

051





Sink Mixer Wall Mounted





## NATUREL



Bath Mixer

071





Basin Mixer

072





Sink Mixer



















Sink Mixer With Pull-Out Spiral Spring Tap 077





Sink Mixer

078





Basin Mixer

079





Shower Mixer





Sink Mixer Wall Mounted





Bidet Mixer

082

081





Built-in Barbershop Mixer 083









#### Bath Mixer

161





#### Basin Mixer

162





### Sink Mixer

163-P





Basin Mixer

164-P





Sink Mixer

163





Basin Mixer





Sink Mixer With Pull-Out Spiral Spring Tap 165





Long Type Basin Mixer 166





Sink Mixer





Sink Mixer Wall Mounted









Bath Mixer

021





Basin Mixer

022





Sink Mixer







Sink Mixer

027





Basin Mixer

028





Basin Mixer Single Output





Sink Mixer Wall Mounted

032





Shattaf Mixer

033







Bath Mixer





Sink Mixer

1078





Basin Mixer









### Bath Mixer

601





## Sink Mixer

602





## Basin Mixer





Sink Mixer

604





Basin Mixer



### **MEDICAL ARMATURE**



#### Basin Mixer

191





#### Sink Mixer

192





Sink Mixer





Basin Mixer Wall Mounted

194





Shower Mixer



## MINIMIX



Long Tap

141





Single Bottom Tap

142





Single Bottom Tap





### OPEN/CLOSE



#### Long Tap







Short Tap







Washing Machine Tap





Single Bottom Tap

474





Single Bottom Tap







Bath Mixer

1451





Bath Mixer

1452





Sink Mixer





Basin Mixer

1454





Fixed Spout Basin Mixer

1455





Sink Mixer









Basin Mixer

1457





Single Body Basin Tap

1458





Single Wall