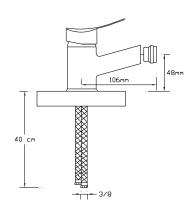

### Bidet Mixer

153

Sink Mixer Wall Mounted

Bath Mixer

041

Basin Mixer

042

Basin Mixer