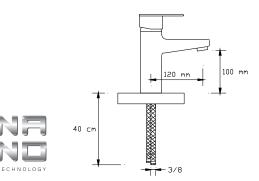

### ZERDN

1031

Basin Mixer (Pb 0.2)

1032

Sink Mixer With Pull-Out Spiral Spring Tap (Pb 0.2) 1033