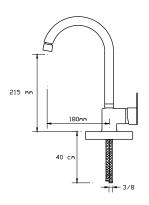

Outflow)







Bath Mixer

1021





Basin Mixer

1022





Sink Mixer





Basin Mixer





## **VISTA PERLA**



Bath Mixer (Black Pearl) 1021 VP





Basin Mixer (Black Pearl) 1022 VP





Sink Mixer (Black Pearl) 1023 VP







Basin Mixer (Black Pearl) 1024 VP







## **VİSTA ROSSO**



Bath Mixer (Antique Copper) 1021 VR



ľ





Basin Mixer (Antique Copper) 1022 VR





Sink Mixer (Antique Copper) 1023 VR







Basin Mixer (Antique Copper) 1024 VR







# **VİSTA GREY**



Bath Mixer (Anthracite Grey) 1021 AG





Basin Mixer (Anthracite Grey) 1022 AG





Sink Mixer (Anthracite Grey) 1023 AG







Basin Mixer (Anthracite Grey) 1024 AG







# **VİSTA BLACK**



Bath Mixer (Matte Black) 1021 VB





Basin Mixer (Matte Black) 1022 VB





Sink Mixer (Matte Black) 1023 VB







Basin Mixer (Matte Black) 1024 VB







# **VISTA BLACK GOLD**



Bath Mixer (Matte Black - Gold) 1021 VBG







Basin Mixer (Matte Black - Gold) 1022 VBG





Sink Mixer (Matte Black - Gold) 1023 VBG







Basin Mixer (Matte Black - Gold) 1024 VBG







# **VİSTA WHITE**



Bath Mixer (Matte White) 1021 VW







Basin Mixer (Matte White) 1022 VW





Sink Mixer (Matte White) 1023 VW







Basin Mixer (Matte White) 1024 VW







# **VİSTA WHITE GOLD**



Bath Mixer (Matte White - Gold) 1021 VWG



JF

P





Basin Mixer (Matte White - Gold) 1022 VWG





Sink Mixer (Matte White - Gold) 1023 VWG







Basin Mixer (Matte White - Gold) 1024 VWG









## FORCE



Bath Mixer

1061





Basin Mixer

1062





Sink Mixer



## PREMIUM



#### Bath Mixer

061





#### Basin Mixer