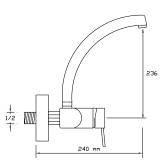

### INDUSTRIAL

Single Sink Mixer

2421

Double Sink Mixer

2422

Water-Softener Sink Mixer (Treble Inflow, Double Outflow)

Bath Mixer

1021