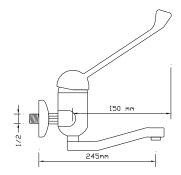

### INDUSTRIAL

Single Sink Mixer

2421

Double Sink Mixer

2422

Water-Softener Sink Mixer (Treble Inflow, Double Outflow)

Bath Mixer

1021