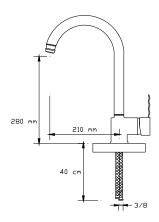

## Basin Mixerı

064





## Sink Mixer

151





### Basin Mixer





### Bidet Mixer

153





Sink Mixer Wall Mounted









Bath Mixer

041





Basin Mixer

042





Basin Mixer







Sink Mixer

044





Sink Mixer

046





Basin Mixer





Long Type Basin Mixer

051





Sink Mixer Wall Mounted





## NATUREL



Bath Mixer

071





Basin Mixer

072





Sink Mixer



















Sink Mixer With Pull-Out Spiral Spring Tap 077





Sink Mixer

078





Basin Mixer

079





Shower Mixer





Sink Mixer Wall Mounted





Bidet Mixer

082

081





Built-in Barbershop Mixer 083









#### Bath Mixer

161





#### Basin Mixer

162





### Sink Mixer

163-P





Basin Mixer

164-P





Sink Mixer

163





Basin Mixer





Sink Mixer With Pull-Out Spiral Spring Tap 165





Long Type Basin Mixer 166





Sink Mixer





Sink Mixer Wall Mounted









Bath Mixer

021





Basin Mixer

022





Sink Mixer







Sink Mixer

027





Basin Mixer

028





Basin Mixer Single Output





Sink Mixer Wall Mounted

032





Shattaf Mixer

033







Bath Mixer





Sink Mixer

1078





Basin Mixer









### Bath Mixer

601





## Sink Mixer

602





## Basin Mixer





Sink Mixer

604





Basin Mixer



### **MEDICAL ARMATURE**



#### Basin Mixer

191





#### Sink Mixer

192





Sink Mixer





Basin Mixer Wall Mounted

194





Shower Mixer



## MINIMIX



Long Tap

141





Single Bottom Tap

142





Single Bottom Tap





### OPEN/CLOSE



#### Long Tap







Short Tap







Washing Machine Tap





Single Bottom Tap

474





Single Bottom Ta