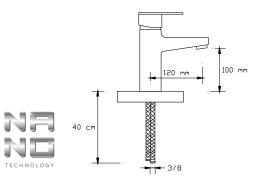

### ELEGANCE067

Contactless, healthy, made of low lead brass, both electric and battery operated and of course made in Turkey

FOMA is consuming CC757S brass material in accordance with DIN 50930-6 with the chemical composition max. 1% lead (Pb) in conformity with the EU Drinking Water Directive.

### ELEGANCE

Sensor Basin Mixer

067

Sensor Basin Mixer (Matte Black) 067 VB

Sensor Basin Mixer (Matte White) 067 VW

Sensor Concealed Urinal Flush 068

Sensor Urinal Flush

069