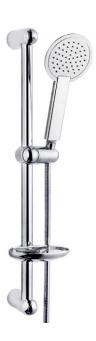

### SHOWER SETS

Tower Sliding Shower Set Square 529

Tower Sliding Shower Set Round 530

Tower Sliding Shower Set Square 531

Tower Sliding Shower Set Square 532

Sliding Shower Set Square 521

Sliding Shower Set Round 522