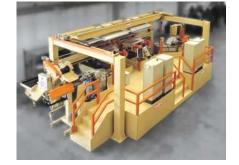

In 2004 the investing of "Low Pressure Die Casting Technolgy" FOMA added to the factory the plants of IMR Italy. To gain the "Healty Tap" name, CC757S and CC773S brass material is consumed by diecasting: chemical composition max. 0,99% Pb (Lead) in conformity with the EU Drinking Water Directive.

#### Foma technolgy

In 2004 we added the "Low Pressure Die Casting Technolgy" to our factory by investing to the plants of IMR Italy. So we were able to reduce the Pb composition by our products below 1% and started to produce "Healty Taps, Faucets & Mixers".

#### Low Pressure Die Casting Technolgy

Today, we are proud to introduce our new product line ZERON with "0" Pb and within the category of "Lead Free".

Also we are proud again to introduce the NA-NO painted VISTA line, which provides clean, hygenic and long lasting plating in various colors and surface.