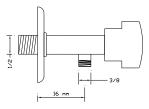

### ANGLE VALVES

517

Angle Valve Smart

518

Angle Valve Planet

Angle Valve Tac

Angle Valve Alfa 502

Angle Valve