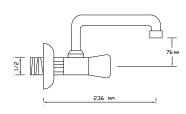

### INDUSTRIAL

Single Sink Mixer

2421

Double Sink Mixer

2422

Water-Softener Sink Mixer (Treble Inflow, Double Outflow)

Bath Mixer

1021