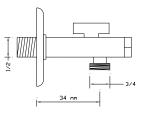

### ANGLE VALVES

517

Angle Valve Smart

518

Angle Valve Planet

Angle Valve Tac

Angle Valve Alfa 502

Angle Valve