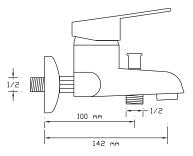

er

072





Sink Mixer



















Sink Mixer With Pull-Out Spiral Spring Tap 077





Sink Mixer

078





Basin Mixer

079





Shower Mixer





Sink Mixer Wall Mounted





Bidet Mixer

082

081





Built-in Barbershop Mixer 083









#### Bath Mixer

161





#### Basin Mixer

162





### Sink Mixer

163-P





Basin Mixer

164-P





Sink Mixer

163





Basin Mixer





Sink Mixer With Pull-Out Spiral Spring Tap 165





Long Type Basin Mixer 166





Sink Mixer





Sink Mixer Wall Mounted









Bath Mixer

021





Basin Mixer

022





Sink Mixer







Sink Mixer

027





Basin Mixer

028





Basin Mixer Single Output





Sink Mixer Wall Mounted

032





Shattaf Mixer

033







Bath Mixer





Sink Mixer

1078





Basin Mixer









### Bath Mixer

601





## Sink Mixer

602





## Basin Mixer





Sink Mixer

604





Basin Mixer



### **MEDICAL ARMATURE**



#### Basin Mixer

191





#### Sink Mixer

192





Sink Mixer





Basin Mixer Wall Mounted

194





Shower Mixer



## MINIMIX



Long Tap

141





Single Bottom Tap

142





Single Bottom Tap





### OPEN/CLOSE



#### Long Tap







Short Tap







Washing Machine Tap





Single Bottom Tap

474





Single Bottom Tap







Bath Mixer

1451





Bath Mixer

1452





Sink Mixer





Basin Mixer

1454





Fixed Spout Basin Mixer

1455





Sink Mixer









Basin Mixer

1457





Single Body Basin Tap

1458





Single Wall Tap





Single Wall Tap

1461





Single Wall Tap

1462





Single Bottom Tap





Single Bottom Tap

1464





Long Tap

1465





Short Tap