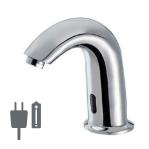

### ELEGANCE067

Contactless, healthy, made of low lead brass, both electric and battery operated and of course made in Turkey

FOMA is consuming CC757S brass material in accordance with DIN 50930-6 with the chemical composition max. 1% lead (Pb) in conformity with the EU Drinking Water Directive.

All product are CE certificated and approved by TSE for electromagnetic compatibility and tightness

### ELEGANCE

Sensor Basin Mixer

067

Sensor Basin Mixer (Matte Black) 067 VB

Sensor Basin Mixer (Matte White) 067 VW

Sensor Concealed Urinal Flush 068

Sensor Urinal Flush

069